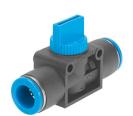

## **Data sheet**

| Feature                                               | Value                                                                                      |
|-------------------------------------------------------|--------------------------------------------------------------------------------------------|
| Valve function                                        | 3/2 double solenoid                                                                        |
| Selection of additional functions                     | With exhaust function                                                                      |
| Pneumatic connection, port 1                          | QS-10                                                                                      |
| Pneumatic connection, port 2                          | QS-10                                                                                      |
| Type of actuation                                     | Manual                                                                                     |
| Type of mounting                                      | Direct mounting via through-hole In-line installation Either:                              |
| Standard nominal flow rate (standardised to DIN 1343) | 752.4 l/min                                                                                |
| Nominal size                                          | 4.6 mm                                                                                     |
| Operating pressure                                    | -0.095 MPa1 MPa<br>-0.95 bar10 bar                                                         |
| Ambient temperature                                   | 0 ℃60 ℃                                                                                    |
| Material housing                                      | PBT-reinforced                                                                             |
| Operating medium                                      | Compressed air to ISO 8573-1:2010 [7:-:-]                                                  |
| Exhaust-air function                                  | Without flow control option                                                                |
| Sealing principle                                     | Soft                                                                                       |
| Mounting position                                     | optional                                                                                   |
| Design                                                | Piston gate valve                                                                          |
| Type of piloting                                      | Direct                                                                                     |
| Flow direction                                        | Non-reversible                                                                             |
| Note on operating and pilot medium                    | Lubricated operation possible (in which case lubricated operation will always be required) |
| Corrosion resistance class CRC                        | 2 - Moderate corrosion stress                                                              |
| LABS (PWIS) conformity                                | VDMA24364-B1/B2-L                                                                          |
| Cleanroom class                                       | Class 4 according to ISO 14644-1                                                           |
| Media temperature                                     | 0 °C60 °C                                                                                  |
| Product weight                                        | 41 g                                                                                       |
| Pneumatic connection, port 3                          | Not ducted                                                                                 |
| Note on materials                                     | RoHS-compliant                                                                             |
| Material seals                                        | NBR                                                                                        |