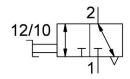

## **Data sheet**

| Feature                                               | Value                                                                                      |
|-------------------------------------------------------|--------------------------------------------------------------------------------------------|
| Valve function                                        | 3/2 double solenoid                                                                        |
| Selection of additional functions                     | With exhaust function                                                                      |
| Pneumatic connection, port 1                          | QS-10                                                                                      |
| Pneumatic connection, port 2                          | QS-10                                                                                      |
| Type of actuation                                     | Manual                                                                                     |
| Type of mounting                                      | Direct mounting via through-hole In-line installation Either:                              |
| Standard nominal flow rate (standardised to DIN 1343) | 752.4 l/min                                                                                |
| Nominal size                                          | 4.6 mm                                                                                     |
| Operating pressure                                    | -0.095 MPa1 MPa<br>-0.95 bar10 bar                                                         |
| Ambient temperature                                   | 0 ℃60 ℃                                                                                    |
| Material housing                                      | PBT-reinforced                                                                             |
| Operating medium                                      | Compressed air to ISO 8573-1:2010 [7:-:-]                                                  |
| Exhaust-air function                                  | Without flow control option                                                                |
| Sealing principle                                     | Soft                                                                                       |
| Mounting position                                     | optional                                                                                   |
| Design                                                | Piston gate valve                                                                          |
| Type of piloting                                      | Direct                                                                                     |
| Flow direction                                        | Non-reversible                                                                             |
| Note on operating and pilot medium                    | Lubricated operation possible (in which case lubricated operation will always be required) |
| Corrosion resistance class CRC                        | 2 - Moderate corrosion stress                                                              |
| LABS (PWIS) conformity                                | VDMA24364-B1/B2-L                                                                          |
| Cleanroom class                                       | Class 4 according to ISO 14644-1                                                           |
| Media temperature                                     | 0 °C60 °C                                                                                  |
| Product weight                                        | 41 g                                                                                       |
| Pneumatic connection, port 3                          | Not ducted                                                                                 |
| Note on materials                                     | RoHS-compliant                                                                             |
| Material seals                                        | NBR                                                                                        |