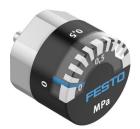

## Pressure gauge MA-15-10-QS-4 Part number: 153383

## **Data sheet**

| Feature                             | Value                                                   |
|-------------------------------------|---------------------------------------------------------|
| Indicating range                    | 0 bar10 bar                                             |
| Nominal size of pressure gauge      | 15                                                      |
| Design                              | Bourdon tube pressure gauge without measuring mechanism |
| Type of mounting                    | In-line installation                                    |
| Operating medium                    | Inert gases<br>Neutral fluids                           |
| Note on operating and pilot medium  | No acetylene<br>No oxygen                               |
| Operating pressure                  | 0 MPa1 MPa<br>0 bar10 bar<br>0 psi145 psi               |
| Alternating load factor             | 0.66                                                    |
| Measurement accuracy class          | 5                                                       |
| Degree of protection                | IP53                                                    |
| Media temperature                   | -20 °C60 °C                                             |
| Ambient temperature                 | -20 °C60 °C                                             |
| LABS (PWIS) conformity              | VDMA24364-B2-L                                          |
| Note on materials                   | RoHS-compliant                                          |
| Position of connection              | Centred, rear side                                      |
| Pneumatic connection                | QS-4                                                    |
| Material in contact with the medium | Brass                                                   |
| Material screwed plug               | Brass                                                   |
| Material housing                    | Steel                                                   |
| Material screen                     | PC                                                      |
| Housing colour                      | Black                                                   |
| Product weight                      | 10 g                                                    |
| Scale                               | Single scale<br>Bar (outside scale)                     |