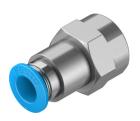

## **Data sheet**

| Feature                                       | Value                                                              |
|-----------------------------------------------|--------------------------------------------------------------------|
| Size                                          | Standard                                                           |
| Nominal size                                  | 7 mm                                                               |
| Type of seal on screwed plug                  | Coating                                                            |
| Mounting position                             | optional                                                           |
| Design                                        | Straight design<br>Push-pull principle                             |
| Size of pack                                  | 10                                                                 |
| Operating pressure complete temperature range | -0.095 MPa0.6 MPa<br>-0.95 bar6 bar<br>-13.775 psi87 psi           |
| Temperature-dependent operating pressure      | -0.095 MPa1.4 MPa<br>-0.95 bar14 bar<br>-13.775 psi203 psi         |
| Note on operating pressure                    | Water: max. 0.6 MPa at max. 50°C                                   |
| Operating medium                              | Compressed air to ISO 8573-1:2010 [7:-:-] Water (liquid, ice-free) |
| Note on operating and pilot medium            | Lubricated operation possible                                      |
| Corrosion resistance class CRC                | 1 - Low corrosion stress                                           |
| LABS (PWIS) conformity                        | VDMA24364-B1/B2-L                                                  |
| Ambient temperature                           | -10 °C80 °C                                                        |
| Nominal torque                                | 9 Nm                                                               |
| Tolerance for nominal tightening torque       | ± 20%                                                              |
| Product weight                                | 24 g                                                               |
| Type of mounting                              | External hexagon, size 17 mm                                       |
| Pneumatic connection, port 1                  | Female thread G1/4                                                 |
| Pneumatic connection, port 2                  | For tubing outside diameter of 8 mm                                |
| Colour of release ring                        | Blue                                                               |
| Note on materials                             | RoHS-compliant                                                     |
| Material housing                              | Brass, nickel-plated                                               |
| Material release ring                         | РОМ                                                                |
| Material tubing seal                          | NBR                                                                |
| Material tubing clamp component               | High-alloy stainless steel                                         |