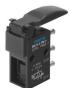

## **Finger lever valve TH/O-3-PK-3** Part number: 13794

## **Data sheet**

| Feature                                               | Value                                     |
|-------------------------------------------------------|-------------------------------------------|
| Valve function                                        | 3/2-way, monostable, open/closed          |
| Standard nominal flow rate (standardised to DIN 1343) | 80 l/min                                  |
| pneumatic working port                                | PK-3                                      |
| Operating pressure                                    | 0 bar8 bar                                |
| Design                                                | Piston seat                               |
| Nominal size                                          | 2.5 mm                                    |
| Type of piloting                                      | Direct                                    |
| Operating medium                                      | Compressed air to ISO 8573-1:2010 [-:-:-] |
| LABS (PWIS) conformity                                | VDMA24364-B1/B2-L                         |
| Ambient temperature                                   | -10 °C60 °C                               |
| Actuating force, normally closed                      | 8 N                                       |
| Actuating force, normally open                        | 6 N                                       |
| Product weight                                        | 18 g                                      |
| Type of mounting                                      | With through-hole                         |
| Pneumatic connection, port 1                          | PK-3                                      |
| Pneumatic connection, port 2                          | РК-3                                      |
| Pneumatic connection, port 3                          | РК-3                                      |
| Material seals                                        | NBR                                       |
| Material housing                                      | Polymer                                   |