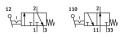

## **Finger lever valve TH/O-3-PK-3** Part number: 13794

## **Data sheet**

| Feature                                               | Value                                     |
|-------------------------------------------------------|-------------------------------------------|
| Valve function                                        | 3/2-way, monostable, open/closed          |
| Standard nominal flow rate (standardised to DIN 1343) | 80 l/min                                  |
| pneumatic working port                                | PK-3                                      |
| Operating pressure                                    | 0 bar8 bar                                |
| Design                                                | Piston seat                               |
| Nominal size                                          | 2.5 mm                                    |
| Type of piloting                                      | Direct                                    |
| Operating medium                                      | Compressed air to ISO 8573-1:2010 [-:-:-] |
| LABS (PWIS) conformity                                | VDMA24364-B1/B2-L                         |
| Ambient temperature                                   | -10 °C60 °C                               |
| Actuating force, normally closed                      | 8 N                                       |
| Actuating force, normally open                        | 6 N                                       |
| Product weight                                        | 18 g                                      |
| Type of mounting                                      | With through-hole                         |
| Pneumatic connection, port 1                          | PK-3                                      |
| Pneumatic connection, port 2                          | РК-3                                      |
| Pneumatic connection, port 3                          | РК-3                                      |
| Material seals                                        | NBR                                       |
| Material housing                                      | Polymer                                   |