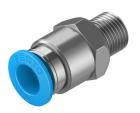

## **Data sheet**

| Feature                                       | Value                                                                 |
|-----------------------------------------------|-----------------------------------------------------------------------|
| Size                                          | Standard                                                              |
| Nominal size                                  | 6 mm                                                                  |
| Type of seal on screwed plug                  | Coating                                                               |
| Mounting position                             | optional                                                              |
| Design                                        | Straight design<br>Push-pull principle                                |
| Size of pack                                  | 50                                                                    |
| Operating pressure complete temperature range | -0.095 MPa0.6 MPa<br>-0.95 bar6 bar<br>-13.775 psi87 psi              |
| Temperature-dependent operating pressure      | -0.095 MPa1.4 MPa<br>-0.95 bar14 bar<br>-13.775 psi203 psi            |
| Note on operating pressure                    | Water: max. 0.6 MPa at max. 50°C                                      |
| Operating medium                              | Compressed air to ISO 8573-1:2010 [7:-:-]<br>Water (liquid, ice-free) |
| Note on operating and pilot medium            | Lubricated operation possible                                         |
| Corrosion resistance class CRC                | 1 - Low corrosion stress                                              |
| LABS (PWIS) conformity                        | VDMA24364-B1/B2-L                                                     |
| Cleanroom class                               | Class 4 according to ISO 14644-1                                      |
| Ambient temperature                           | -10 °C80 °C                                                           |
| Nominal torque                                | 7 Nm                                                                  |
| Tolerance for nominal tightening torque       | ± 20%                                                                 |
| Product weight                                | 14 g                                                                  |
| Type of mounting                              | External hexagon, size 14 mm                                          |
| Pneumatic connection, port 1                  | Male thread R1/8                                                      |
| Pneumatic connection, port 2                  | For tubing outside diameter of 8 mm                                   |
| Colour of release ring                        | Blue                                                                  |
| Note on materials                             | RoHS-compliant                                                        |
| Material housing                              | Brass, nickel-plated                                                  |
| Material release ring                         | РОМ                                                                   |
| Material tubing seal                          | NBR                                                                   |
| Material tubing clamp component               | High-alloy stainless steel                                            |