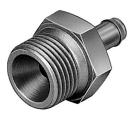

## **Data sheet**

| Feature                                       | Value                                                                                      |
|-----------------------------------------------|--------------------------------------------------------------------------------------------|
| Nominal size                                  | 2.5 mm                                                                                     |
| Type of seal on screwed plug                  | Sealing ring                                                                               |
| Operating pressure complete temperature range | -0.95 bar10 bar                                                                            |
| Operating medium                              | Compressed air to ISO 8573-1:2010 [7:-:-]                                                  |
| Note on operating and pilot medium            | Lubricated operation possible (in which case lubricated operation will always be required) |
| Corrosion resistance class CRC                | 2 - Moderate corrosion stress                                                              |
| LABS (PWIS) conformity                        | VDMA24364-B1/B2-L                                                                          |
| Ambient temperature                           | 0 °C60 °C                                                                                  |
| Pneumatic connection, port 1                  | Male thread M5                                                                             |
| Pneumatic connection, port 2                  | For tubing outside diameter of 6 mm                                                        |
| Note on materials                             | RoHS-compliant                                                                             |
| Material housing                              | Steel                                                                                      |