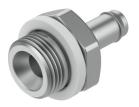

## **Data sheet**

| Feature                                       | Value                                                                                      |
|-----------------------------------------------|--------------------------------------------------------------------------------------------|
| Nominal size                                  | 5.3 mm                                                                                     |
| Type of seal on screwed plug                  | Sealing ring                                                                               |
| Operating pressure complete temperature range | -0.95 bar10 bar                                                                            |
| Operating medium                              | Compressed air to ISO 8573-1:2010 [7:-:-]                                                  |
| Note on operating and pilot medium            | Lubricated operation possible (in which case lubricated operation will always be required) |
| Corrosion resistance class CRC                | 2 - Moderate corrosion stress                                                              |
| LABS (PWIS) conformity                        | VDMA24364-B1/B2-L                                                                          |
| Ambient temperature                           | 0 °C60 °C                                                                                  |
| Pneumatic connection, port 1                  | Male thread G1/4                                                                           |
| Pneumatic connection, port 2                  | For tubing outside diameter of 8 mm                                                        |
| Note on materials                             | RoHS-compliant                                                                             |
| Material housing                              | Aluminium                                                                                  |