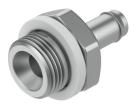

## **Data sheet**

| Feature                                       | Value                                                                                      |
|-----------------------------------------------|--------------------------------------------------------------------------------------------|
| Nominal size                                  | 5.3 mm                                                                                     |
| Type of seal on screwed plug                  | Sealing ring                                                                               |
| Operating pressure complete temperature range | -0.95 bar10 bar                                                                            |
| Operating medium                              | Compressed air to ISO 8573-1:2010 [7:-:-]                                                  |
| Note on operating and pilot medium            | Lubricated operation possible (in which case lubricated operation will always be required) |
| Corrosion resistance class CRC                | 2 - Moderate corrosion stress                                                              |
| LABS (PWIS) conformity                        | VDMA24364-B1/B2-L                                                                          |
| Ambient temperature                           | 0 °C60 °C                                                                                  |
| Pneumatic connection, port 1                  | Male thread G1/8                                                                           |
| Pneumatic connection, port 2                  | For tubing outside diameter of 8 mm                                                        |
| Note on materials                             | RoHS-compliant                                                                             |
| Material housing                              | Aluminium                                                                                  |