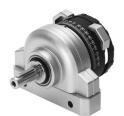

## **Data sheet**

| Feature                                          | Value                                        |
|--------------------------------------------------|----------------------------------------------|
| Size                                             | 25                                           |
| Cushioning angle                                 | 1.8 deg                                      |
| Rotation angle adjustment range                  | 0 deg180 deg                                 |
| Swivel angle                                     | 0 deg180 deg                                 |
| Cushioning                                       | Elastic cushioning rings/plates at both ends |
| Mounting position                                | optional                                     |
| Mode of operation                                | Double-acting                                |
| Design                                           | Vane                                         |
| Position detection                               | Without                                      |
| Operating pressure                               | 1.5 bar8 bar                                 |
| Max. swivel frequency at 0.6 MPa (6 bar, 87 psi) | 3 Hz                                         |
| Operating medium                                 | Compressed air to ISO 8573-1:2010 [7:-:-]    |
| LABS (PWIS) conformity                           | VDMA24364-B2-L                               |
| Ambient temperature                              | -10 °C60 °C                                  |
| Theoretical torque at 0.6 MPa (6 bar, 87 psi)    | 5 Nm                                         |
| Product weight                                   | 500 g                                        |
| Type of mounting                                 | With through-hole                            |
| Pneumatic connection                             | M5                                           |
| Material drive shaft                             | Steel<br>Nickel-plated                       |
| Material seals                                   | NBR                                          |