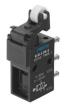

## Roller lever valve R/O-3-PK-3 Part number: 10748

## **Data sheet**

| Feature                                               | Value                                     |
|-------------------------------------------------------|-------------------------------------------|
| Valve function                                        | 3/2-way, monostable, open/closed          |
| Type of actuation                                     | Mechanical                                |
| Standard nominal flow rate (standardised to DIN 1343) | 80 l/min                                  |
| pneumatic working port                                | PK-3                                      |
| Operating pressure                                    | 0 bar8 bar                                |
| Design                                                | Piston seat                               |
| Nominal size                                          | 2.5 mm                                    |
| Type of piloting                                      | Direct                                    |
| Operating medium                                      | Compressed air to ISO 8573-1:2010 [-:-:-] |
| LABS (PWIS) conformity                                | VDMA24364-B1/B2-L                         |
| Ambient temperature                                   | -10 °C60 °C                               |
| Actuating force, normally closed                      | 10 N                                      |
| Actuating force, normally open                        | 15 N                                      |
| Product weight                                        | 18 g                                      |
| Type of mounting                                      | With through-hole                         |
| Pneumatic connection, port 1                          | PK-3                                      |
| Pneumatic connection, port 2                          | PK-3                                      |
| Pneumatic connection, port 3                          | PK-3                                      |
| Material seals                                        | NBR                                       |
| Material housing                                      | POM                                       |