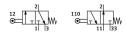

## **Data sheet**

| Feature                                               | Value                                     |
|-------------------------------------------------------|-------------------------------------------|
| Valve function                                        | 3/2-way, monostable, open/closed          |
| Type of actuation                                     | Mechanical                                |
| Standard nominal flow rate (standardised to DIN 1343) | 80 l/min                                  |
| pneumatic working port                                | PK-3                                      |
| Operating pressure                                    | 0 bar8 bar                                |
| Design                                                | Piston seat                               |
| Nominal size                                          | 2.5 mm                                    |
| Type of piloting                                      | Direct                                    |
| Operating medium                                      | Compressed air to ISO 8573-1:2010 [-:-:-] |
| LABS (PWIS) conformity                                | VDMA24364-B1/B2-L                         |
| Ambient temperature                                   | -10 °C60 °C                               |
| Actuating force, normally closed                      | 10 N                                      |
| Actuating force, normally open                        | 15 N                                      |
| Product weight                                        | 18 g                                      |
| Type of mounting                                      | With through-hole                         |
| Pneumatic connection, port 1                          | PK-3                                      |
| Pneumatic connection, port 2                          | PK-3                                      |
| Pneumatic connection, port 3                          | PK-3                                      |
| Material seals                                        | NBR                                       |
| Material housing                                      | POM                                       |