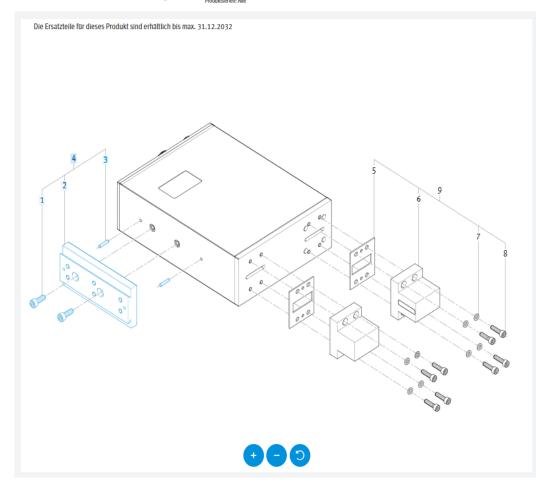

Ersatzteilkatalog > CHB-C-N

Kamerasystem 3501040 ·CHB-C-N Produktserien: Alle

→ Im Katalog anzeigen

Zum Reparaturservice

Reparaturservice möglich bis max. 31.12.2028

| Pos. | Telle-Nr. | Typ<br>Artikelbenennung                                                                         | Anz.             |   |
|------|-----------|-------------------------------------------------------------------------------------------------|------------------|---|
| 1    |           | ISO 4762-M5X14-A2-70 Zylinderschraube Einzeln nicht lieferbar, siehe Position 4                 | 2 <sup>SIk</sup> | Ħ |
| 2    |           | CHB-C-X<br>Block<br>Einzeln nicht lieferbar, siehe Position 4                                   | 1 <sup>SIR</sup> | Ħ |
| 3    |           | ISO 2338-3M6X14-A1 ZylInderstlft Einzeln nicht lieferbar, siehe Position 4                      | 2 <sup>SSk</sup> | Ħ |
| 4    | 8041123 : | CHB-C-N:SP Adapterbausatz Position bis max. 31.12.2025 erhältlich!                              | 1 <sup>SIR</sup> | Ħ |
| 5    |           | CHB-C-N Dichtung Einzeln nicht lieferbar, siehe Position 9                                      | 1 <sup>Slk</sup> | Ħ |
| 6    |           | CHB-C-N<br>Prismabaugruppe<br>Einzeln nicht lieferbar, siehe Position 9                         | 1 <sup>SIk</sup> | Ħ |
| 7    |           | 1036050201 ANGST+PFIST. Dichtung Einzeln nicht lieferbar, siehe Position 9                      | 4 <sup>Stk</sup> | Ħ |
| 8    |           | ISO 4762-M4X16-A2-70 Zylinderschraube Einzeln nicht lieferbar, siehe Position 9                 | 4 <sup>SIR</sup> | Ħ |
| 9    | 8041001 : | CHB-C-N:SP Prismabaugruppe Achtungf Unbedingt die Hinweise in der Bedienungsanleitung beachten! | 1 <sup>SIR</sup> | 富 |