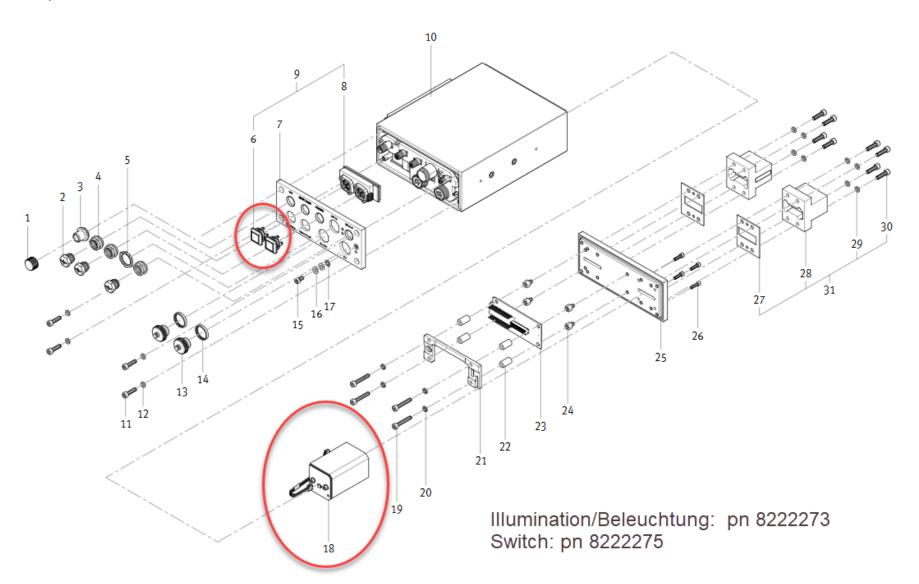

Ersatzteilkatalog > CHB-C-N

Kamerasystem 3501040 ·CHB-C-N Produktserien: Alle

→ Im Katalog anzeigen

Zum Reparaturservice

Reparaturservice möglich bis max. 31.12.2028

| Pos. | Telle-Nr. | Typ<br>Artikelbenennung                                                                         | Anz.             |   |
|------|-----------|-------------------------------------------------------------------------------------------------|------------------|---|
| 1    |           | ISO 4762-M5X14-A2-70 Zylinderschraube Einzeln nicht lieferbar, siehe Position 4                 | 2 <sup>SIk</sup> | Ħ |
| 2    |           | CHB-C-X<br>Block<br>Einzeln nicht lieferbar, siehe Position 4                                   | 1 <sup>SIR</sup> | Ħ |
| 3    |           | ISO 2338-3M6X14-A1 ZylInderstlft Einzeln nicht lieferbar, siehe Position 4                      | 2 <sup>SSk</sup> | Ħ |
| 4    | 8041123 : | CHB-C-N:SP Adapterbausatz Position bis max. 31.12.2025 erhältlich!                              | 1 <sup>SIR</sup> | Ħ |
| 5    |           | CHB-C-N Dichtung Einzeln nicht lieferbar, siehe Position 9                                      | 1 <sup>Slk</sup> | Ħ |
| 6    |           | CHB-C-N<br>Prismabaugruppe<br>Einzeln nicht lieferbar, siehe Position 9                         | 1 <sup>SIk</sup> | Ħ |
| 7    |           | 1036050201 ANGST+PFIST. Dichtung Einzeln nicht lieferbar, siehe Position 9                      | 4 <sup>Stk</sup> | Ħ |
| 8    |           | ISO 4762-M4X16-A2-70 Zylinderschraube Einzeln nicht lieferbar, siehe Position 9                 | 4 <sup>SIR</sup> | Ħ |
| 9    | 8041001 : | CHB-C-N:SP Prismabaugruppe Achtungf Unbedingt die Hinweise in der Bedienungsanleitung beachten! | 1 <sup>SIR</sup> | 富 |