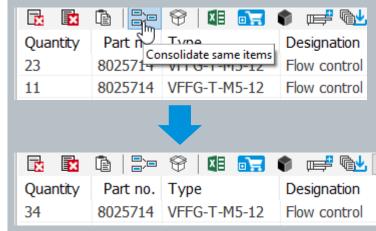

#### Adjust no. of products in parts list to packaging units

| DNC KMATS | B   B    |                           |                     | Parts list 4[0] VParts list 5[0] | Parts li |
|-----------|----------|---------------------------|---------------------|----------------------------------|----------|
|           | è   =>=  |                           |                     |                                  |          |
|           |          |                           | 🚅 🔂 🕞 🕂             | Quick add                        |          |
| Quantity  | Part no. | T                         | Designation         | ID1                              | PU       |
| 25        | 553889   | P/Quantity -> Packaging l | Unit stic tubing    | PAN-6X1-SI-500                   | 500      |
| 50        | 569885   | PEN-3/8-SW-150-CB         | Plastic tubing      | PEN-3/8-SW-150-CB                | 150      |
| 250       | 130712   | QSF-1/4-6-B-100           | Push-in fitting     | QSF-1/4-6-B-100                  | 100      |
| 25        | 153084   | QSLL-3/8-12               | Fush-n ttmg, long   | QSLL-3/8-12                      | 10       |
| 8         | 153066   | QSL-6HL                   | Push-in L-connector | QSL-6HL                          | 10       |
| 66 8      | 8025714  | VFFG-T-M5-12              | Flow control        | VFFG-T-M5-12                     | 10       |
| 22 8      | 8025714  | VFFG-T-M5-12              | Flow control        | VFFG-T-M5-12                     | 10       |

| DNC KMA                           | DNC KMATs[7] KMAT Examples[35] Paclaging Unit Example[7] Parts list 4[0] Parts list 5[0] Parts li |                   |                         |                   |     |  |  |  |  |  |  |
|-----------------------------------|---------------------------------------------------------------------------------------------------|-------------------|-------------------------|-------------------|-----|--|--|--|--|--|--|
| 📄 🔯 🖆 🗁 😚 💵 🔂 🎓 🚅 🔂 🖅 🛨 Quick add |                                                                                                   |                   |                         |                   |     |  |  |  |  |  |  |
| Quantity                          | Part no.                                                                                          | Туре              | Designation             | ID1               | PU  |  |  |  |  |  |  |
| 500                               | 553889                                                                                            | PAN-6X1-SI-500    | Plastic tubing          | PAN-6X1-SI-500    | 500 |  |  |  |  |  |  |
| 150                               | 569885                                                                                            | PEN-3/8-SW-150-CB | Plastic tubing          | PEN-3/8-SW-150-CB | 150 |  |  |  |  |  |  |
| 300                               | 130712                                                                                            | QSF-1/4-6-B-100   | Push-in fitting         | QSF-1/4-6-B-100   | 100 |  |  |  |  |  |  |
| 30                                | 153084                                                                                            | QSLL-3/8-12       | Push in L-fitting, long | QSLL-3/8-12       | 10  |  |  |  |  |  |  |
| 10                                | 153066                                                                                            | QSL-6HL           | Push-in L-connector     | QSL-6HL           | 10  |  |  |  |  |  |  |
| 70                                | 8025714                                                                                           | VFFG-T-M5-12      | Flow control            | VFFG-T-M5-12      | 10  |  |  |  |  |  |  |
| 30                                | 8025714                                                                                           | VFFG-T-M5-12      | Flow control            | VFFG-T-M5-12      | 10  |  |  |  |  |  |  |

One click for **correct packaging unit** size, especially after QuickAdd to parts list

## Also remember the **Consolidate same items**