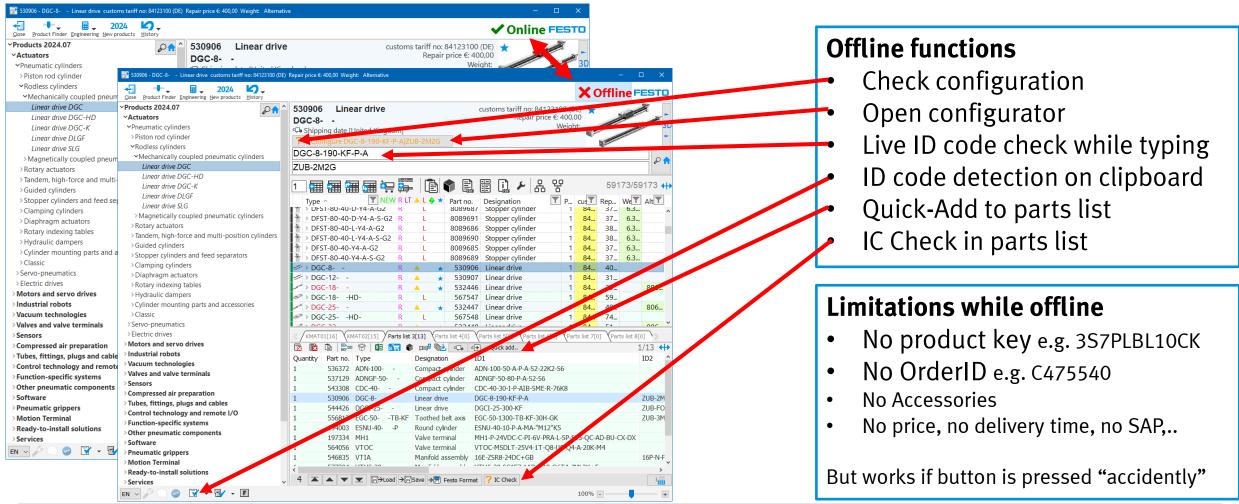

#### Offline Configuration | No Internet – No Problem

#### Offline Configuration | How to copy ... Unzip .. start

- 1. Copy latest **Configurator\_2024\_**MM\_DD.**zip** from <a href="https://ftp.festo.com/Public/PNEUMATIC/SOFTWARE\_SERVICE/QuickSearch/">https://ftp.festo.com/Public/PNEUMATIC/SOFTWARE\_SERVICE/QuickSearch/</a>
- 2. Unzip **Configurator\_2024\_**MM\_DD.**zip** below **QuickSearchPlus.exe**
- 3. Your QS+ directory should look like this

#### Note:

No **special characters** in the path name allowed.

No **OneDrive** or **Network Drive** allowed.

— Automation — Didactic —