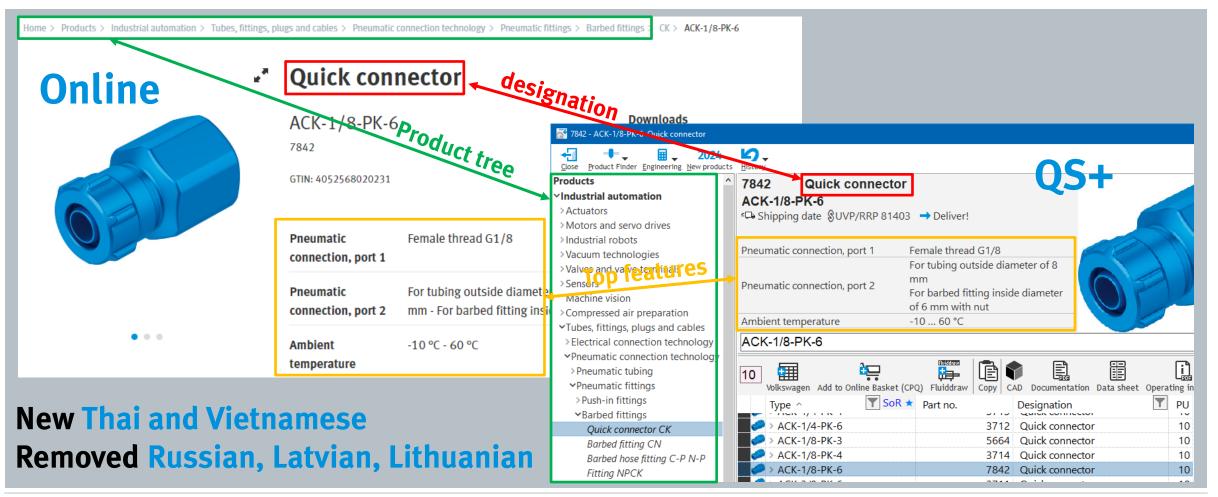

#### QS+ and Online Catalog | **Consolidated Tree Nodes**

|   | Products 2024.05                           | ~Products |
|---|--------------------------------------------|-----------|
| 1 | Products 2024.05<br>✓Industrial automation | Actuato   |
|   | Actuators                                  | >Motors   |
|   | > Motors and servo drives                  | >Industr  |
|   | >Industrial robots                         | > Vacuum  |
|   | > Vacuum technologies                      | >Valves a |
|   | > Valves and valve terminals               | Sensors   |
|   | > Sensors                                  | Compre    |
|   | > Compressed air preparation               | >Tubes, f |
|   | > Tubes, fittings, plugs and cables        | >Control  |
|   | >Control technology and remote I/(         | >Functio  |
|   | > Function-specific systems                | >Other p  |
|   | > Other pneumatic components               | >Softwa   |
|   | > Software                                 | > Pneuma  |
|   | > Pneumatic grippers                       | >Motion   |
|   | > Motion Terminal                          | >Ready-1  |
|   | Ready-to-install solutions                 | Service   |
|   | > Services                                 | l         |
|   | ✓Process automation                        |           |
| 1 | Control technology and remote I/0          |           |
|   | > Valve terminals                          |           |
|   | >NAMUR valves                              |           |
|   | > Limit switch attachments                 |           |
|   | > Valve positioners                        |           |
|   | > Drives                                   |           |
|   | Process and media valves                   | [         |
|   | > Air preparation                          |           |
|   |                                            |           |

Automation —

— Didactic — —

For easier navigation, all Festo products are now sorted into one single product tree

OuickSearchPlus Release Notes

> Services

> Pneumatic connection technology