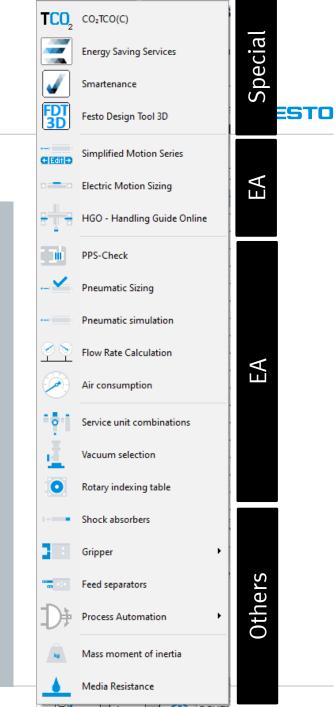

#### Engineering Tools Menu | Restructured

So far, new tools are were added at the end of menu.

With the new structure, tools are **grouped by technology** 

### Engineering Tools Menu | Bugs Fixes and Minor Improvements