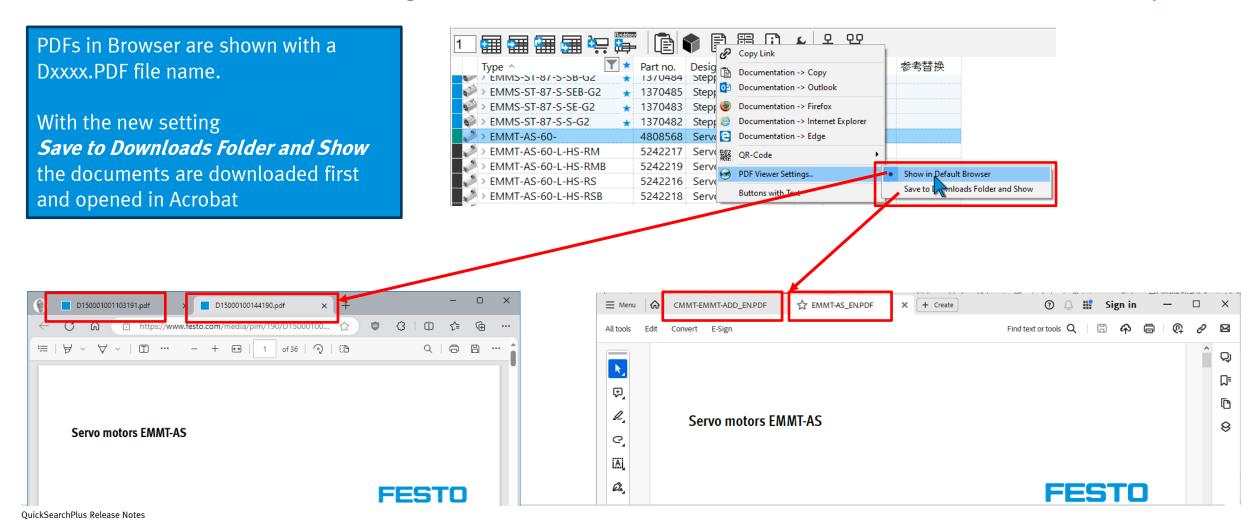

#### New selection to view catalog PDF – Show PDF in Acrobat and no Dxxx.PDF name anymore