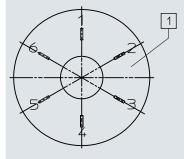

## Dimensions

## Dimensions – Round display dial

Download CAD data → www.festo.com

[1] Round scale for switching position indication