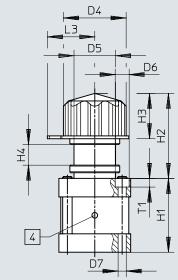

## **Dimensions**

### Dimensions – Selector switches

Download CAD data → www.festo.com

- [1] Compressed air connection (underneath, centrally)
- [2] Working ports (star-shaped on the underside)
- [3] Installation opening
- [4] Exhaust R

|         | B1   | B2 | В3  | D1<br>Ø    | D2 | D3<br>Ø | D4<br>Ø | D5    | D6<br>Ø | D7<br>Ø | D8<br>Ø |
|---------|------|----|-----|------------|----|---------|---------|-------|---------|---------|---------|
| HW-6-38 | 38   | 29 | 2,1 | 7,2        | M5 | 25      | 36      | M22x1 | 7,4     | 4,3     | 22,3    |
|         | H1   | H2 | Н3  | H4<br>max. | L1 | L2      | L3      | L4    | T1      | W1      | W2      |
| HW-6-38 | 39,1 | 45 | 24  | 11         | 38 | 29      | 23      | 24,6  | 4,6     | 60°     | 30°     |