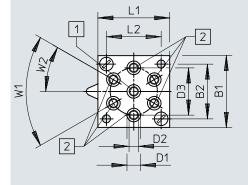

### Dimensions – Selector switches

Download CAD data → www.festo.com

- [1] Compressed air connection (underneath, centrally)
- [2] Working ports (star-shaped on the underside)
- [3] Installation opening
- [4] Exhaust R

|         | B1   | B2 | В3  | D1<br>Ø    | D2 | D3<br>Ø | D4<br>Ø | D5    | D6<br>Ø | D7<br>Ø | D8<br>Ø |
|---------|------|----|-----|------------|----|---------|---------|-------|---------|---------|---------|
| HW-6-38 | 38   | 29 | 2,1 | 7,2        | M5 | 25      | 36      | M22x1 | 7,4     | 4,3     | 22,3    |
|         | H1   | H2 | Н3  | H4<br>max. | L1 | L2      | L3      | L4    | T1      | W1      | W2      |
| HW-6-38 | 39,1 | 45 | 24  | 11         | 38 | 29      | 23      | 24,6  | 4,6     | 60°     | 30°     |