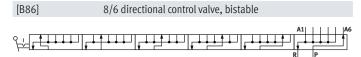

#### Valve function

→ www.festo.com/catalogue/... - 2024/04

### General technical data

| Valve function                 | 8/6 double solenoid |
|--------------------------------|---------------------|
| Type of piloting               | Direct              |
| Nominal torque                 | 1.7 Nm              |
| Tolerance for nominal tighten- | ± 10%               |
| ing torque                     |                     |
| Pneumatic connection, port 1   | M5                  |
| Pneumatic connection, port 2   | M5                  |
| Standard nominal flow rate     | 180 l/min           |
| (standardised to DIN 1343)     |                     |