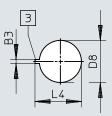

## Dimensions – Round display dial

Download CAD data → www.festo.com

[1] Round scale for switching position indication