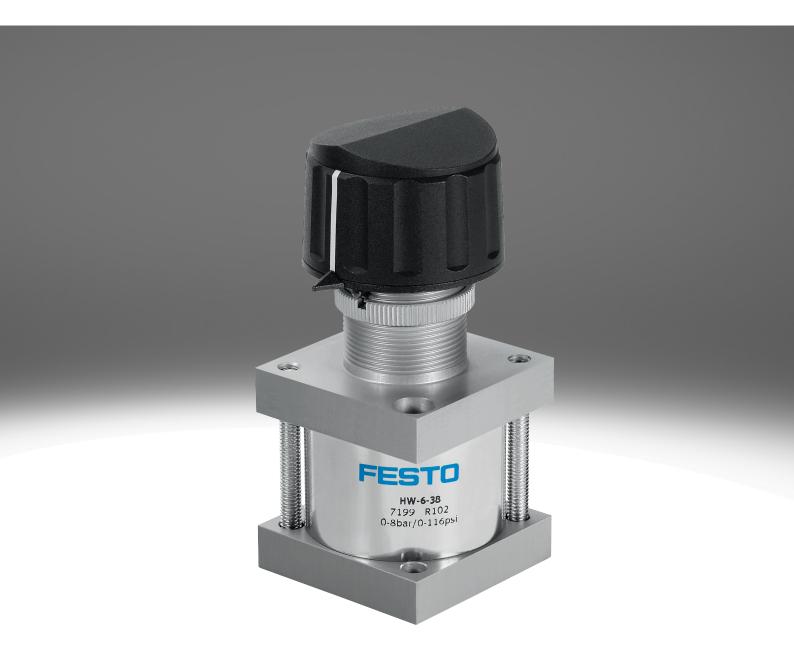

# **Selector switch HW-6-38 HW**

#### At a glance

The selector switch is a manually operated directional control valve in which a flat slide valve connects the compressed air connection to one of the six working ports.

- Outputs that are not selected are exhausted together
- There is no overlap during changeover
- 6 switching positions
- Switching positions are determined by a ball latch
- The selector switch is supplied with rotary knob and indicator arrow

The position of the selected working port can be reliably displayed using the round display dial available as an accessory. The selector switch is mounted either by flanging it onto the bottom of a sub-base (0-rings for sealing are supplied) or in a front panel. The installation diameter for the selector switch is 22.3 mm.

## Ordering data

| Selector switch, with 6 possible switching outputs                                                                                                                                                                                                                                                                                                                                                                                                                                                                                                                                                                                                                                                                                                                                                                                                                                                                                                                                                                                                                                                                                                                                                                                                                                                                                                                                                                                                                                                                                                                                                                                                                                                                                                                                                                                                                                                                                                                                                                                                                                                                             |                     |                        |          |         |  |  |
|--------------------------------------------------------------------------------------------------------------------------------------------------------------------------------------------------------------------------------------------------------------------------------------------------------------------------------------------------------------------------------------------------------------------------------------------------------------------------------------------------------------------------------------------------------------------------------------------------------------------------------------------------------------------------------------------------------------------------------------------------------------------------------------------------------------------------------------------------------------------------------------------------------------------------------------------------------------------------------------------------------------------------------------------------------------------------------------------------------------------------------------------------------------------------------------------------------------------------------------------------------------------------------------------------------------------------------------------------------------------------------------------------------------------------------------------------------------------------------------------------------------------------------------------------------------------------------------------------------------------------------------------------------------------------------------------------------------------------------------------------------------------------------------------------------------------------------------------------------------------------------------------------------------------------------------------------------------------------------------------------------------------------------------------------------------------------------------------------------------------------------|---------------------|------------------------|----------|---------|--|--|
|                                                                                                                                                                                                                                                                                                                                                                                                                                                                                                                                                                                                                                                                                                                                                                                                                                                                                                                                                                                                                                                                                                                                                                                                                                                                                                                                                                                                                                                                                                                                                                                                                                                                                                                                                                                                                                                                                                                                                                                                                                                                                                                                | Valve function      | LABS (PWIS) conformity | Part no. | Туре    |  |  |
| FESTO RESIDENCE OF THE PROPERTY OF THE PROPERT | 8/6 double solenoid | VDMA24364-B1/B2-L      | 7199     | HW-6-38 |  |  |