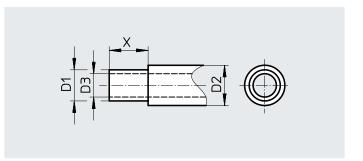

#### **Tubing cutter PAN-VOS**

For flame-retardant PAN-V0 tubing

Note on materials: RoHS-compliant

LABS (PWIS) conformity: VDMA24364-B2-L

Colour: grey

Before the plastic tubing PAN-VO can be inserted into the push-in fitting QS-VO, the tubing's PVC sheath must be cut by length X.

The integrated stop in the tubing cutter PAN-VOS ensures that the sheath is always cut to the correct length X. The blade design prevents damage to the inner polyamide tubing.

| Dimensions and ordering data | ı       |         |         |        |               |          |            |     |
|------------------------------|---------|---------|---------|--------|---------------|----------|------------|-----|
| Push-in connector QS-V0      | D1<br>Ø | D2<br>Ø | D3<br>Ø | Х      | Weight<br>[g] | Part no. | Туре       |     |
| I.D. 4 mm                    | 4       | 6       | 2.5     | 14.7±1 | 20            | 133180   | PAN-VOS-4  | ·O· |
| I.D. 6 mm                    | 6       | 8       | 4       | 15.7±1 | 20            | 133181   | PAN-VOS-6  | ·O· |
| I.D. 8 mm                    | 8       | 10      | 6       | 16.7±1 | 21            | 133182   | PAN-VOS-8  | ·O· |
| I.D. 10 mm                   | 10      | 12      | 7.5     | 19.2±1 | 21            | 133183   | PAN-VOS-10 | ·O· |
| I.D. 12 mm                   | 12      | 14      | 9       | 22.7±1 | 21            | 133184   | PAN-VOS-12 | ·O· |