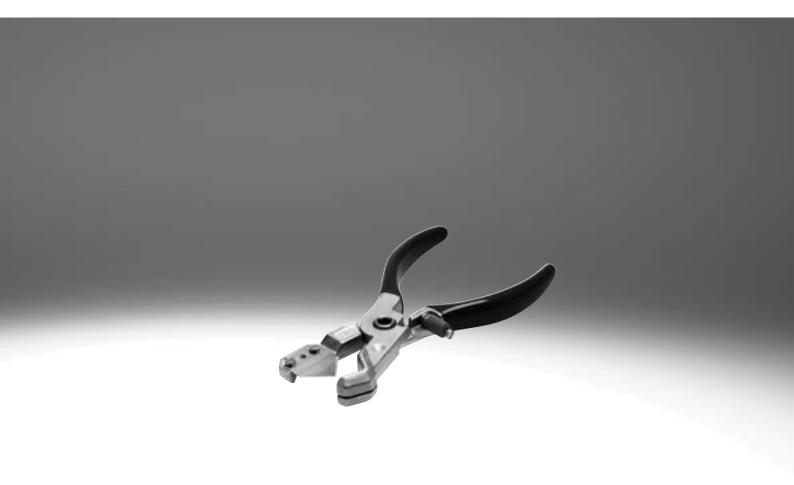

#### Connecting pliers ZMS-PK-3/4

With blade for connecting plastic tubing with outside diameters of 4 to 6 mm to barbed fittings.

Note on materials: RoHS-compliant

LABS (PWIS) conformity: VDMA24364-B2-L

| Ordering data     |        |          |            |
|-------------------|--------|----------|------------|
|                   | Weight | Part no. | Туре       |
|                   | [g]    |          |            |
| Connecting pliers | 189    | 9341     | ZMS-PK-3/4 |