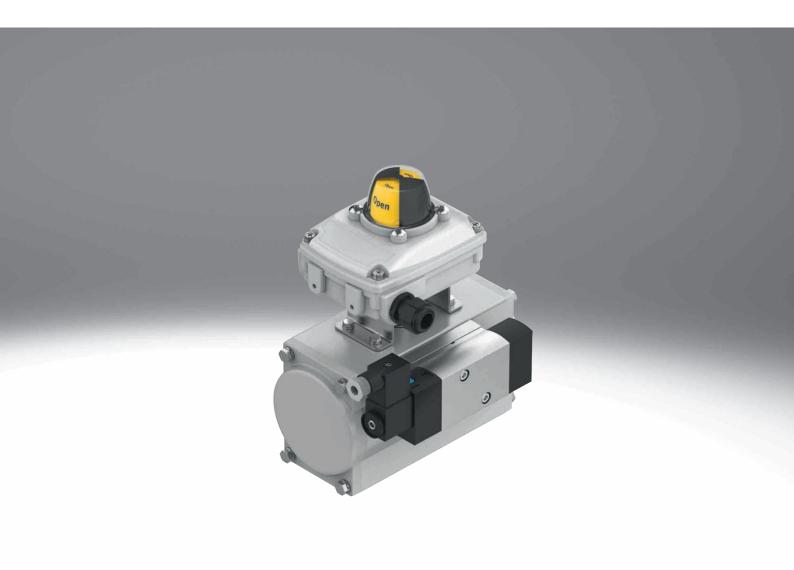

# Quarter turn actuator units KDFP

# **FESTO**



# Key features

### At a glance





The new configurator provides support for the high volume of requests for customised quarter turn actuator units that are processed by the engineering department. It is now possible to find, select, size and order the right quarter turn actuator units without having to wait. Access to prices and delivery times is provided immediately after configuration. Configuration-compatible data sheets are also available, as well as 2D CAD data and 3D CAD models in many native and neutral formats. The complete units of course also come with certificates.

#### Innovative

- The new configurator provides support throughout the entire process, from searching for products to ordering
- Configuration, sizing, documentation, RFQ, ordering and delivery of the quarter t