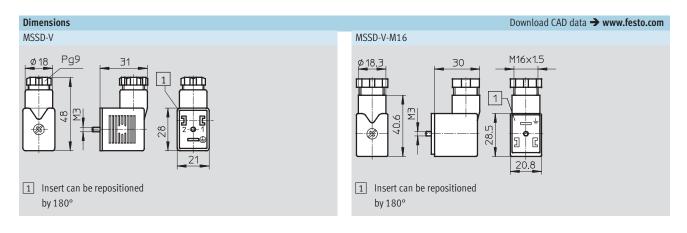

#### Plug socket MSSD-V

• For valves with V solenoid coils

| General technical data                      |                   |                  |
|---------------------------------------------|-------------------|------------------|
| Туре                                        | MSSD-V            | MSSD-V-M16       |
| Electrical connection                       | Angled socket     | Angled socket    |
|                                             | 3-pin             | 3-pin            |
|                                             | -                 | Screw terminal   |
|                                             | Square design MSV | Square design    |
|                                             | Туре В            | Туре В           |
|                                             | To EN 175301-803  | To EN 175301-803 |
| Cable connector                             | Pg9               | M16              |
| Permissible cable diameter [mm]             | 6 8               | 6 8              |
| Connection cross section [mm <sup>2</sup> ] | Max. 1.5          | 0.75             |
| Connection frequency                        | -                 | 50               |
| Type of mounting                            | M3 central screw  | M3 central screw |
| Mounting position                           | Any               | Any              |
| Protection class to EN 60529                | IP65 (assembled)  | IP65 (assembled) |