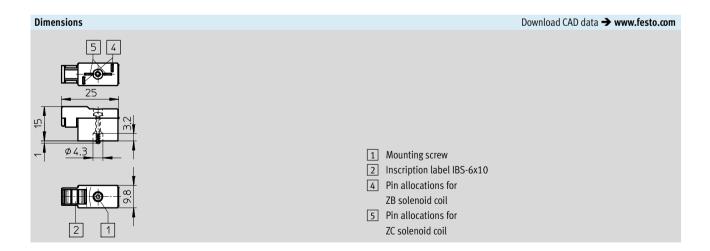

## Plug connectors NECV for valves, for self-assembly Technical data

**FESTO** 

Plug socket MSSD-ZBZC

• For valves with ZB and ZC solenoid coils

| General technical data       |                    |                            |  |  |  |
|------------------------------|--------------------|----------------------------|--|--|--|
| Electrical connection        |                    | Socket                     |  |  |  |
|                              |                    | 2-pin                      |  |  |  |
| Nominal operating voltage    | [V DC]             | 24                         |  |  |  |
| Operating voltage range      | [V DC]             | 3 36                       |  |  |  |
| Connection cross section     | [mm <sup>2</sup> ] | 0.22 0.34                  |  |  |  |
| Type of mounting             |                    | Self-tapping central screw |  |  |  |
| Mounting position            |                    | Any                        |  |  |  |
| Protection class to EN 60529 |                    | IP40 (assembled)           |  |  |  |