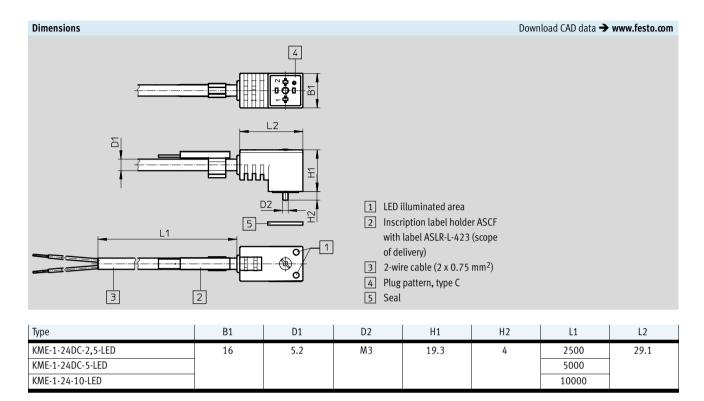

## Connecting cables NEBV, for valves Technical data

**FESTO** 

1

Plug socket with cable KME

- Plug socket with cable for valves with E solenoid coils
- Pre-assembled
- Cable lengths 2.5 to 10 m

| General technical data           |                                |                                                               |  |  |  |
|----------------------------------|--------------------------------|---------------------------------------------------------------|--|--|--|
| Electrical connection            |                                | Angled socket, square design, 3-pin, type C (industrial type) |  |  |  |
|                                  |                                | Open end, 2-wire                                              |  |  |  |
| Switching position display       |                                | LED                                                           |  |  |  |
| Protective earth connection      |                                | Not present                                                   |  |  |  |
| Nominal operating voltage [V DC] |                                | 24                                                            |  |  |  |
| Acceptable current load          | [A]                            | 4                                                             |  |  |  |
| Cable composition                | [mm <sup>2</sup> ]             | 2x0.75                                                        |  |  |  |
| Cable diameter                   | [mm]                           | 5.2                                                           |  |  |  |
| Cable diameter tolerance         | [mm]                           | ±0.1                                                          |  |  |  |
| Min. cable bending radius        | . cable bending radius [mm] 52 |                                                               |  |  |  |
| Cable properties                 |                                | For static applications                                       |  |  |  |
| Type of mounting                 |                                | On solenoid valve via central screw M3                        |  |  |  |
| Tightening torque of plug        | [Nm]                           | Max. 0.35                                                     |  |  |  |
| socket                           |                                |                                                               |  |  |  |
| Mounting position                |                                | Any                                                           |  |  |  |
| Degree of protection to EN 60529 |                                | IP67 (assembled)                                              |  |  |  |

## Connecting cables NEBV, for valves Technical data

| Ordering data                        |                |        |          |                    |  |  |  |  |
|--------------------------------------|----------------|--------|----------|--------------------|--|--|--|--|
| Electrical connection                | Product weight | Length | Part No. | Туре               |  |  |  |  |
|                                      | [g]            | [m]    |          |                    |  |  |  |  |
| Angled socket, square design, 3-pin, | 135            | 2.5    | 30943    | KME-1-24DC-2,5-LED |  |  |  |  |
| type C                               | 280            | 5      | 30945    | KME-1-24DC-5-LED   |  |  |  |  |
|                                      | 570            | 10     | 193455   | KME-1-24-10-LED    |  |  |  |  |