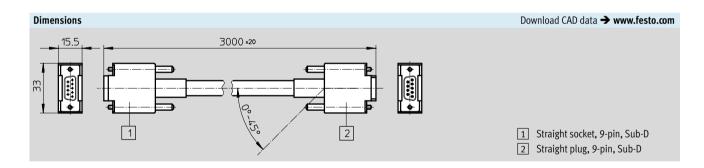

| Ordering data |                                                |                    |              |        |          |               |
|---------------|------------------------------------------------|--------------------|--------------|--------|----------|---------------|
|               | Electrical connection                          | Cable              | Cable length | Weight | Part No. | Туре          |
|               |                                                | composition        |              |        |          |               |
|               |                                                | [mm <sup>2</sup> ] | [m]          | [g]    |          |               |
|               | Straight socket, 9-pin, Sub-D – straight plug, | 9x0.22             | 3            | 156    | 151915   | KDI-PPA-3-BU9 |
|               | 9-pin, Sub-D                                   |                    |              |        |          |               |
|               |                                                |                    |              |        |          |               |
|               |                                                |                    |              |        |          |               |
|               |                                                |                    |              |        |          |               |