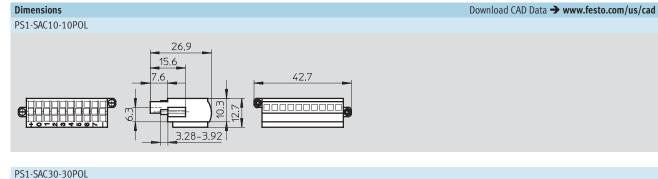

| General technical data |                       |                                                                                                                                                        |                                                                                                                                                                                                                       |  |  |  |  |  |
|------------------------|-----------------------|--------------------------------------------------------------------------------------------------------------------------------------------------------|-----------------------------------------------------------------------------------------------------------------------------------------------------------------------------------------------------------------------|--|--|--|--|--|
|                        | PS1-SAC10POL          | PS1-SAC30POL                                                                                                                                           | SEA-KL-SAC10/30                                                                                                                                                                                                       |  |  |  |  |  |
|                        | 10-pin socket,        | 10-pin socket,                                                                                                                                         | 10-pin socket,                                                                                                                                                                                                        |  |  |  |  |  |
|                        | 10-pin terminal strip | 30-pin terminal strip                                                                                                                                  | 10/30-pin terminal strip                                                                                                                                                                                              |  |  |  |  |  |
| [V AC]                 | Max. 50               |                                                                                                                                                        |                                                                                                                                                                                                                       |  |  |  |  |  |
|                        | 2 M2x7 screws         |                                                                                                                                                        |                                                                                                                                                                                                                       |  |  |  |  |  |
| [mm <sup>2</sup> ]     | 0.08 0.75             |                                                                                                                                                        |                                                                                                                                                                                                                       |  |  |  |  |  |
|                        | Via through-hole      |                                                                                                                                                        |                                                                                                                                                                                                                       |  |  |  |  |  |
|                        |                       | 10-pin socket,           10-pin terminal strip           [V AC]         Max. 50           2 M2x7 screws           [mm <sup>2</sup> ]         0.08 0.75 | 10-pin socket,         10-pin socket,           10-pin terminal strip         30-pin terminal strip           [V AC]         Max. 50           2 M2x7 screws         2           [mm <sup>2</sup> ]         0.08 0.75 |  |  |  |  |  |

### FESTO

| Ordering data                                                                                                                                                                                                                                                                                                                                                                                                                                                                                                                                                                                                                                                                                                                                                                                                                                                                                                                                                                                                                                                                                                                                                                                                                                                                                                                                                                                                                                                                                                                                                                                                                                                                                                                                                                                                                                                                                                                                                                                                                                                                                                                  |                                            |                                |               |          |                     |  |  |
|--------------------------------------------------------------------------------------------------------------------------------------------------------------------------------------------------------------------------------------------------------------------------------------------------------------------------------------------------------------------------------------------------------------------------------------------------------------------------------------------------------------------------------------------------------------------------------------------------------------------------------------------------------------------------------------------------------------------------------------------------------------------------------------------------------------------------------------------------------------------------------------------------------------------------------------------------------------------------------------------------------------------------------------------------------------------------------------------------------------------------------------------------------------------------------------------------------------------------------------------------------------------------------------------------------------------------------------------------------------------------------------------------------------------------------------------------------------------------------------------------------------------------------------------------------------------------------------------------------------------------------------------------------------------------------------------------------------------------------------------------------------------------------------------------------------------------------------------------------------------------------------------------------------------------------------------------------------------------------------------------------------------------------------------------------------------------------------------------------------------------------|--------------------------------------------|--------------------------------|---------------|----------|---------------------|--|--|
|                                                                                                                                                                                                                                                                                                                                                                                                                                                                                                                                                                                                                                                                                                                                                                                                                                                                                                                                                                                                                                                                                                                                                                                                                                                                                                                                                                                                                                                                                                                                                                                                                                                                                                                                                                                                                                                                                                                                                                                                                                                                                                                                |                                            | Acceptable current load<br>[A] | Weight<br>[g] | Part No. | Туре                |  |  |
|                                                                                                                                                                                                                                                                                                                                                                                                                                                                                                                                                                                                                                                                                                                                                                                                                                                                                                                                                                                                                                                                                                                                                                                                                                                                                                                                                                                                                                                                                                                                                                                                                                                                                                                                                                                                                                                                                                                                                                                                                                                                                                                                | 10-pin socket,<br>10-pin terminal strip    | 4                              | 14            | 197159   | PS1-SAC10-10POL     |  |  |
| and the second s | 10-pin socket,<br>10-pin terminal strip    | 4                              | 40            | 197160   | PS1-SAC11-10POL+LED |  |  |
|                                                                                                                                                                                                                                                                                                                                                                                                                                                                                                                                                                                                                                                                                                                                                                                                                                                                                                                                                                                                                                                                                                                                                                                                                                                                                                                                                                                                                                                                                                                                                                                                                                                                                                                                                                                                                                                                                                                                                                                                                                                                                                                                | 10-pin socket,<br>30-pin terminal strip    | 0.5                            | 25            | 197161   | PS1-SAC30-30POL     |  |  |
| a harden                                                                                                                                                                                                                                                                                                                                                                                                                                                                                                                                                                                                                                                                                                                                                                                                                                                                                                                                                                                                                                                                                                                                                                                                                                                                                                                                                                                                                                                                                                                                                                                                                                                                                                                                                                                                                                                                                                                                                                                                                                                                                                                       | 10-pin socket,<br>30-pin terminal strip    | 0.5                            | 25            | 197162   | PS1-SAC31-30POL+LED |  |  |
|                                                                                                                                                                                                                                                                                                                                                                                                                                                                                                                                                                                                                                                                                                                                                                                                                                                                                                                                                                                                                                                                                                                                                                                                                                                                                                                                                                                                                                                                                                                                                                                                                                                                                                                                                                                                                                                                                                                                                                                                                                                                                                                                | 10-pin socket,<br>10/30-pin terminal strip | 0.5/4                          | 71            | 526256   | SEA-KL-SAC10/30     |  |  |