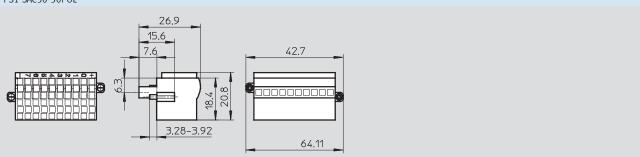

| General technical data |                       |                                                                                                                                                        |                                                                                                                                                                                                                       |  |  |  |  |  |
|------------------------|-----------------------|--------------------------------------------------------------------------------------------------------------------------------------------------------|-----------------------------------------------------------------------------------------------------------------------------------------------------------------------------------------------------------------------|--|--|--|--|--|
|                        | PS1-SAC10POL          | PS1-SAC30POL                                                                                                                                           | SEA-KL-SAC10/30                                                                                                                                                                                                       |  |  |  |  |  |
|                        | 10-pin socket,        | 10-pin socket,                                                                                                                                         | 10-pin socket,                                                                                                                                                                                                        |  |  |  |  |  |
|                        | 10-pin terminal strip | 30-pin terminal strip                                                                                                                                  | 10/30-pin terminal strip                                                                                                                                                                                              |  |  |  |  |  |
| [V AC]                 | Max. 50               |                                                                                                                                                        |                                                                                                                                                                                                                       |  |  |  |  |  |
|                        | 2 M2x7 screws         |                                                                                                                                                        |                                                                                                                                                                                                                       |  |  |  |  |  |
| [mm <sup>2</sup> ]     | 0.08 0.75             |                                                                                                                                                        |                                                                                                                                                                                                                       |  |  |  |  |  |
|                        | Via through-hole      |                                                                                                                                                        |                                                                                                                                                                                                                       |  |  |  |  |  |
|                        |                       | 10-pin socket,           10-pin terminal strip           [V AC]         Max. 50           2 M2x7 screws           [mm <sup>2</sup> ]         0.08 0.75 | 10-pin socket,         10-pin socket,           10-pin terminal strip         30-pin terminal strip           [V AC]         Max. 50           2 M2x7 screws         2           [mm <sup>2</sup> ]         0.08 0.75 |  |  |  |  |  |

### FESTO

| Ordering data                                                                                                                                                                                                                                                                                                                                                                                                                                                                                                                                                                                                                                                                                                                                                                                                                                                                                                                                                                                                                                                                                                                                                                                                                                                                                                                                                                                                                                                                                                                                                                                                                                                                                                                                                                                                                                                                                                                                                                                                                                                                                                                  |                                            |                                |               |          |                     |  |  |
|--------------------------------------------------------------------------------------------------------------------------------------------------------------------------------------------------------------------------------------------------------------------------------------------------------------------------------------------------------------------------------------------------------------------------------------------------------------------------------------------------------------------------------------------------------------------------------------------------------------------------------------------------------------------------------------------------------------------------------------------------------------------------------------------------------------------------------------------------------------------------------------------------------------------------------------------------------------------------------------------------------------------------------------------------------------------------------------------------------------------------------------------------------------------------------------------------------------------------------------------------------------------------------------------------------------------------------------------------------------------------------------------------------------------------------------------------------------------------------------------------------------------------------------------------------------------------------------------------------------------------------------------------------------------------------------------------------------------------------------------------------------------------------------------------------------------------------------------------------------------------------------------------------------------------------------------------------------------------------------------------------------------------------------------------------------------------------------------------------------------------------|--------------------------------------------|--------------------------------|---------------|----------|---------------------|--|--|
|                                                                                                                                                                                                                                                                                                                                                                                                                                                                                                                                                                                                                                                                                                                                                                                                                                                                                                                                                                                                                                                                                                                                                                                                                                                                                                                                                                                                                                                                                                                                                                                                                                                                                                                                                                                                                                                                                                                                                                                                                                                                                                                                |                                            | Acceptable current load<br>[A] | Weight<br>[g] | Part No. | Туре                |  |  |
|                                                                                                                                                                                                                                                                                                                                                                                                                                                                                                                                                                                                                                                                                                                                                                                                                                                                                                                                                                                                                                                                                                                                                                                                                                                                                                                                                                                                                                                                                                                                                                                                                                                                                                                                                                                                                                                                                                                                                                                                                                                                                                                                | 10-pin socket,<br>10-pin terminal strip    | 4                              | 14            | 197159   | PS1-SAC10-10POL     |  |  |
| and the second s | 10-pin socket,<br>10-pin terminal strip    | 4                              | 40            | 197160   | PS1-SAC11-10POL+LED |  |  |
|                                                                                                                                                                                                                                                                                                                                                                                                                                                                                                                                                                                                                                                                                                                                                                                                                                                                                                                                                                                                                                                                                                                                                                                                                                                                                                                                                                                                                                                                                                                                                                                                                                                                                                                                                                                                                                                                                                                                                                                                                                                                                                                                | 10-pin socket,<br>30-pin terminal strip    | 0.5                            | 25            | 197161   | PS1-SAC30-30POL     |  |  |
| a harden                                                                                                                                                                                                                                                                                                                                                                                                                                                                                                                                                                                                                                                                                                                                                                                                                                                                                                                                                                                                                                                                                                                                                                                                                                                                                                                                                                                                                                                                                                                                                                                                                                                                                                                                                                                                                                                                                                                                                                                                                                                                                                                       | 10-pin socket,<br>30-pin terminal strip    | 0.5                            | 25            | 197162   | PS1-SAC31-30POL+LED |  |  |
|                                                                                                                                                                                                                                                                                                                                                                                                                                                                                                                                                                                                                                                                                                                                                                                                                                                                                                                                                                                                                                                                                                                                                                                                                                                                                                                                                                                                                                                                                                                                                                                                                                                                                                                                                                                                                                                                                                                                                                                                                                                                                                                                | 10-pin socket,<br>10/30-pin terminal strip | 0.5/4                          | 71            | 526256   | SEA-KL-SAC10/30     |  |  |