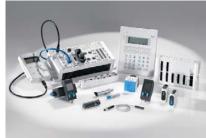

## Universal plug connectors NECU, for self-assembly Technical data

Plug connector PS1-SAC Connection set SEA-KL

- Plug connector for power supply, 10-pin or 30-pin
- Individually or as a set • Simple cable connection using
- clamping technology

# Universal plug connectors NECU, for self-assembly Technical data

### FESTO

| Ordering data                                                                                                                                                                                                                                                                                                                                                                                                                                                                                                                                                                                                                                                                                                                                                                                                                                                                                                                                                                                                                                                                                                                                                                                                                                                                                                                                                                                                                                                                                                                                                                                                                                                                                                                                                                                                                                                                                                                                                                                                                                                                                                                  |                                            |                                |               |          |                     |  |  |
|--------------------------------------------------------------------------------------------------------------------------------------------------------------------------------------------------------------------------------------------------------------------------------------------------------------------------------------------------------------------------------------------------------------------------------------------------------------------------------------------------------------------------------------------------------------------------------------------------------------------------------------------------------------------------------------------------------------------------------------------------------------------------------------------------------------------------------------------------------------------------------------------------------------------------------------------------------------------------------------------------------------------------------------------------------------------------------------------------------------------------------------------------------------------------------------------------------------------------------------------------------------------------------------------------------------------------------------------------------------------------------------------------------------------------------------------------------------------------------------------------------------------------------------------------------------------------------------------------------------------------------------------------------------------------------------------------------------------------------------------------------------------------------------------------------------------------------------------------------------------------------------------------------------------------------------------------------------------------------------------------------------------------------------------------------------------------------------------------------------------------------|--------------------------------------------|--------------------------------|---------------|----------|---------------------|--|--|
|                                                                                                                                                                                                                                                                                                                                                                                                                                                                                                                                                                                                                                                                                                                                                                                                                                                                                                                                                                                                                                                                                                                                                                                                                                                                                                                                                                                                                                                                                                                                                                                                                                                                                                                                                                                                                                                                                                                                                                                                                                                                                                                                |                                            | Acceptable current load<br>[A] | Weight<br>[g] | Part No. | Туре                |  |  |
|                                                                                                                                                                                                                                                                                                                                                                                                                                                                                                                                                                                                                                                                                                                                                                                                                                                                                                                                                                                                                                                                                                                                                                                                                                                                                                                                                                                                                                                                                                                                                                                                                                                                                                                                                                                                                                                                                                                                                                                                                                                                                                                                | 10-pin socket,<br>10-pin terminal strip    | 4                              | 14            | 197159   | PS1-SAC10-10POL     |  |  |
| and the second s | 10-pin socket,<br>10-pin terminal strip    | 4                              | 40            | 197160   | PS1-SAC11-10POL+LED |  |  |
|                                                                                                                                                                                                                                                                                                                                                                                                                                                                                                                                                                                                                                                                                                                                                                                                                                                                                                                                                                                                                                                                                                                                                                                                                                                                                                                                                                                                                                                                                                                                                                                                                                                                                                                                                                                                                                                                                                                                                                                                                                                                                                                                | 10-pin socket,<br>30-pin terminal strip    | 0.5                            | 25            | 197161   | PS1-SAC30-30POL     |  |  |
| a harden                                                                                                                                                                                                                                                                                                                                                                                                                                                                                                                                                                                                                                                                                                                                                                                                                                                                                                                                                                                                                                                                                                                                                                                                                                                                                                                                                                                                                                                                                                                                                                                                                                                                                                                                                                                                                                                                                                                                                                                                                                                                                                                       | 10-pin socket,<br>30-pin terminal strip    | 0.5                            | 25            | 197162   | PS1-SAC31-30POL+LED |  |  |
|                                                                                                                                                                                                                                                                                                                                                                                                                                                                                                                                                                                                                                                                                                                                                                                                                                                                                                                                                                                                                                                                                                                                                                                                                                                                                                                                                                                                                                                                                                                                                                                                                                                                                                                                                                                                                                                                                                                                                                                                                                                                                                                                | 10-pin socket,<br>10/30-pin terminal strip | 0.5/4                          | 71            | 526256   | SEA-KL-SAC10/30     |  |  |