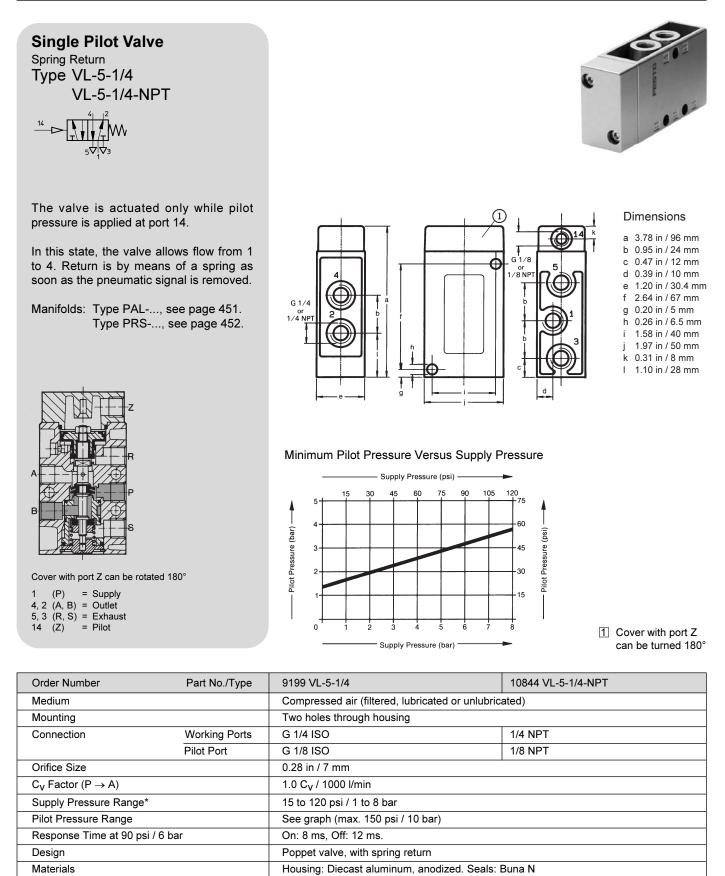

# Classic Tiger Series Power Valves

5/2 - 5 Ported, 4 Way, 2 Position Valves, G 1/4 and 1/4" NPT

0.485 lb / 0.220 kg

\*14 to 140°F / -10 to +60°C

Weight