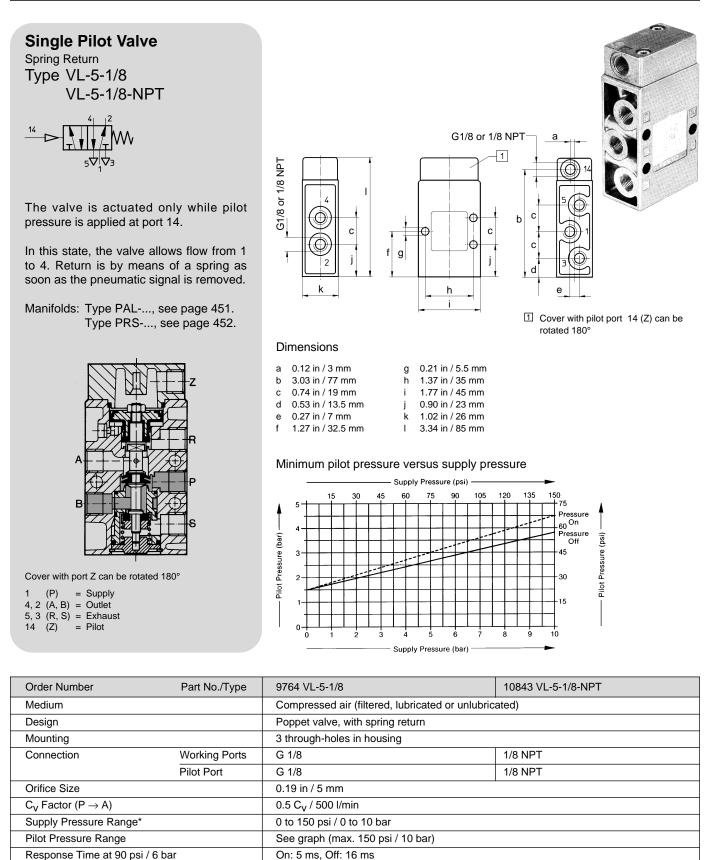

# Classic Tiger Series Power Valves

5/2 - 5 Ported, 4 Way, 2 Position Valves, G 1/8 and 1/8" NPT

Housing: die cast aluminum, anodized. Seals: Buna N

0.397 lb / 0.180 kg

\*14 to 140°F / -10 to +60°C

Materials

Weight