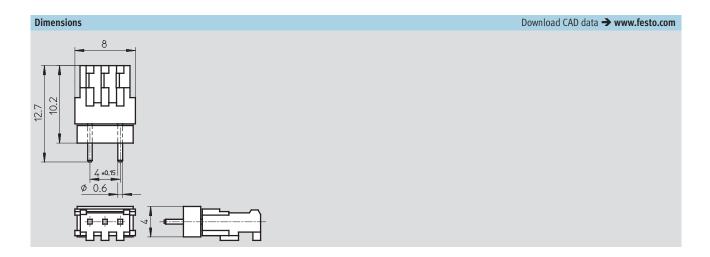

## Soldering base PCBC

- For mounting miniature valves MHA1 and MHP1 on a PCB with plug connection underneath (-PI)
- For valves from valve terminal type 82 CPA-SC

| General technical data       |                    |        |  |  |  |
|------------------------------|--------------------|--------|--|--|--|
| Туре                         | PCBC-A             | PCBC-B |  |  |  |
| Electrical connection        | 2-pin              | 3-pin  |  |  |  |
| Type of mounting             | ing Soldering base |        |  |  |  |
| Mounting position            | Any                |        |  |  |  |
| Protection class to EN 60529 | IP40 (assembled)   |        |  |  |  |
| Weight [g]                   | 5                  | 1      |  |  |  |