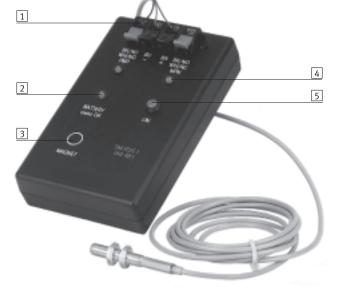

## Description

The sensor tester is used to test and adjust sensors and proximity switches. The sensor tester also facilitates commissioning and servicing work.

#### Functions:

- Testing of operation of proximity sensors using the integrated voltage supply
- Adjustment of proximity switches whilst attached to cylinders
- Identification of switching outputs of proximity switches and sensors with PNP, NPN, NC and NO functions by means of the appropriate LED
- 1 Terminal strip for connecting cable
- 2 LED for battery check
- 3 Magnet for testing of proximity sensors
- 4 LED for indicating switching status
- 5 On-off button

## Note

The tester is powered by two 9 V block batteries, which are not included in the scope of delivery.