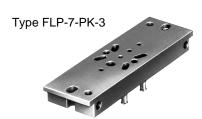

Sub-base Type FLP-7-PK-3

For 3 mm tubing

| Type FLP-7-PK-3                                  |    | 3 (R, S)<br>, 10 (Y, Z) |
|--------------------------------------------------|----|-------------------------|
|                                                  | 1  | Barbed fit              |
|                                                  | Di | mension                 |
| n     <del>********************</del> 1   '' I * | а  | 2.95 in / 7             |
| ⊨                                                | b  | 0.63 in / 1             |
|                                                  | С  | 1.06 in / 2             |

| Order Number | Part No./<br>Type | 102104<br>FLP-7-PK-3               | 7868<br>ADB-PK-4  |
|--------------|-------------------|------------------------------------|-------------------|
| Mounting     |                   | Through-holes or manifold mounting | Manifold mounting |
| Connection   | Working Ports     | For 3 mm tubing                    |                   |
|              | Control Ports     | For 3 mm tubing                    |                   |
| Flow Rate    |                   | 5.0 SCFM / 140 l/min               |                   |
| Materials    |                   | Diecast AI, brass                  | Plastic           |
| Weight       |                   | 0.110 lb / 0.050 kg                |                   |