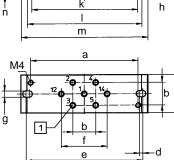

## Accessories:

Mounting brackets 11571 NRW-9/1.5-B Socket head capscrews M4 x 12

(P) = Supply(A, B) = Outlet1 4.2 = Exhaust = Pilot

itting for 3 mm tubing

## ns

| а | 2.95 in / 75 mm   |
|---|-------------------|
| b | 0.63 in / 16 mm   |
| С | 1.06 in / 27 mm   |
| d | 0.09 in / 2.3 mm  |
| е | 3.19 in / 81 mm   |
| f | 1.26 in / 32 mm   |
| g | 0.17 in / 4.4 mm  |
| h | 0.20 in / 5 mm    |
| i | 0.30 in / 7.7 mm  |
| j | 0.39 in / 10 mm   |
| k | 2.91 in / 74 mm   |
| 1 | 3.15 in / 80 mm   |
| m | 3.48 in / 88.5 mm |
| n | 0.73 in / 18.5 mm |