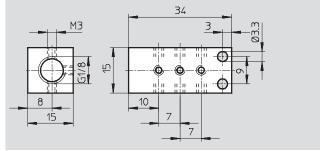

# Distribution manifold FR-9

No. of supply lines: 1 No. of outlets: 9

Operating pressure: 0 ... 16 bar

Material:

Anodised aluminium

| Dimensions and ordering data  |        |        |          |           |     |  |  |  |  |  |
|-------------------------------|--------|--------|----------|-----------|-----|--|--|--|--|--|
| Connection                    |        | Weight | Part No. | Туре      | PU* |  |  |  |  |  |
| Supply line                   | Outlet | [g]    |          |           |     |  |  |  |  |  |
| G <sup>1</sup> / <sub>8</sub> | M3     | 15     | 30 981   | FR-9-M3-B | 1   |  |  |  |  |  |

Packaging unit quantity