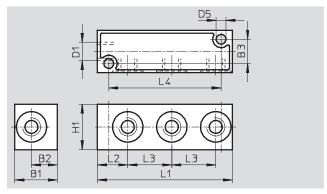

#### Distribution manifold FR-4

No. of supply lines: 1 No. of outlets: 3

Operating pressure: 0 ... 16 bar

Material:

Die-cast aluminium

**FESTO** 

| Dimensions and ordering data  |                               |    |      |    |     |    |     |      |    |    |        |          |            |     |
|-------------------------------|-------------------------------|----|------|----|-----|----|-----|------|----|----|--------|----------|------------|-----|
| Connection D1                 |                               | B1 | B2   | В3 | D5  | H1 | L1  | L2   | L3 | L4 | Weight | Part No. | Туре       | PU* |
| Supply line                   | Outlet                        |    |      |    |     |    |     |      |    |    | [g]    |          |            |     |
| G1/8                          | G½8                           | 20 | 11.6 | 13 | 4.4 | 17 | 56  | 13.5 | 17 | 46 | 25     | 6 701    | FR-4-1/8-B | 1   |
| G1/4                          | G1/4                          | 28 | 17   | 16 | 6.4 | 30 | 89  | 20   | 29 | 74 | 60     | 7 849    | FR-4-1/4-C | 1   |
| G3/8                          | G3/8                          | 32 | 19   | 20 | 6.4 | 26 | 85  | 20   | 26 | 72 | 75     | 6 703    | FR-4-3/8-B | 1   |
| G <sup>1</sup> / <sub>2</sub> | G <sup>1</sup> / <sub>2</sub> | 38 | 22   | 25 | 6.4 | 32 | 105 | 25   | 32 | 90 | 120    | 6 704    | FR-4-1/2-B | 1   |