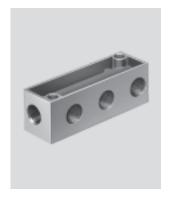

#### Distribution manifold FR-4

No. of supply lines: 1 No. of outlets: 3

Operating pressure: 0 ... 16 bar

Material:

Die-cast aluminium

**FESTO** 

| Dimensions and ordering data  |                               |    |      |    |     |    |     |      |    |    |        |          |            |     |
|-------------------------------|-------------------------------|----|------|----|-----|----|-----|------|----|----|--------|----------|------------|-----|
| Connection D1                 |                               | B1 | B2   | В3 | D5  | H1 | L1  | L2   | L3 | L4 | Weight | Part No. | Туре       | PU* |
| Supply line                   | Outlet                        |    |      |    |     |    |     |      |    |    | [g]    |          |            |     |
| G1/8                          | G½8                           | 20 | 11.6 | 13 | 4.4 | 17 | 56  | 13.5 | 17 | 46 | 25     | 6 701    | FR-4-1/8-B | 1   |
| G1/4                          | G1/4                          | 28 | 17   | 16 | 6.4 | 30 | 89  | 20   | 29 | 74 | 60     | 7 849    | FR-4-1/4-C | 1   |
| G3/8                          | G3/8                          | 32 | 19   | 20 | 6.4 | 26 | 85  | 20   | 26 | 72 | 75     | 6 703    | FR-4-3/8-B | 1   |
| G <sup>1</sup> / <sub>2</sub> | G <sup>1</sup> / <sub>2</sub> | 38 | 22   | 25 | 6.4 | 32 | 105 | 25   | 32 | 90 | 120    | 6 704    | FR-4-1/2-B | 1   |