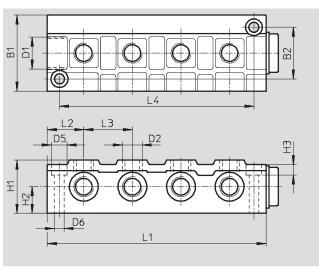

#### Distribution manifold FR-8

No. of supply lines: 2, including one sealed with a blanking plug
No. of outlets: 8

Operating pressure: 0 ... 16 bar

Material:

Die-cast aluminium

| Dimensions and o              | Dimensions and ordering data  |    |    |    |     |    |      |     |     |      |    |     |        |          |          |     |
|-------------------------------|-------------------------------|----|----|----|-----|----|------|-----|-----|------|----|-----|--------|----------|----------|-----|
| Connection D1                 | Connection D2                 | B1 | B2 | D5 | D6  | H1 | H2   | Н3  | L1  | L2   | L3 | L4  | Weight | Part No. | Туре     | PU* |
| Supply line                   | Outlet                        |    |    | Ø  | Ø   |    |      |     |     |      |    |     | [g]    |          |          |     |
| G3/8                          | G½8                           | 40 | 26 | 11 | 6.6 | 30 | 15   | 6.8 | 114 | 22.5 | 23 | 100 | 135    | 2 077    | FR-8-1/8 | 1   |
| G <sup>1</sup> / <sub>2</sub> | G <sup>1</sup> / <sub>4</sub> | 50 | 34 | 11 | 6.6 | 35 | 17.5 | 6.8 | 144 | 24   | 32 | 128 | 230    | 2 078    | FR-8-1/4 | 1   |
| G3/4                          | G1/2                          | 60 | 40 | 15 | 6.6 | 45 | 22.5 | 9   | 170 | 31   | 36 | 150 | 1000   | 6 411    | FR-8-1/2 | 1   |