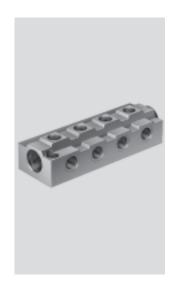

#### Distribution manifold FR-8

No. of supply lines: 2, including one sealed with a blanking plug
No. of outlets: 8

Operating pressure: 0 ... 16 bar

Material:

Die-cast aluminium

| Dimensions and o              | Dimensions and ordering data  |    |    |    |     |    |      |     |     |      |    |     |        |          |          |     |
|-------------------------------|-------------------------------|----|----|----|-----|----|------|-----|-----|------|----|-----|--------|----------|----------|-----|
| Connection D1                 | Connection D2                 | B1 | B2 | D5 | D6  | H1 | H2   | Н3  | L1  | L2   | L3 | L4  | Weight | Part No. | Туре     | PU* |
| Supply line                   | Outlet                        |    |    | Ø  | Ø   |    |      |     |     |      |    |     | [g]    |          |          |     |
| G3/8                          | G½8                           | 40 | 26 | 11 | 6.6 | 30 | 15   | 6.8 | 114 | 22.5 | 23 | 100 | 135    | 2 077    | FR-8-1/8 | 1   |
| G <sup>1</sup> / <sub>2</sub> | G <sup>1</sup> / <sub>4</sub> | 50 | 34 | 11 | 6.6 | 35 | 17.5 | 6.8 | 144 | 24   | 32 | 128 | 230    | 2 078    | FR-8-1/4 | 1   |
| G3/4                          | G1/2                          | 60 | 40 | 15 | 6.6 | 45 | 22.5 | 9   | 170 | 31   | 36 | 150 | 1000   | 6 411    | FR-8-1/2 | 1   |