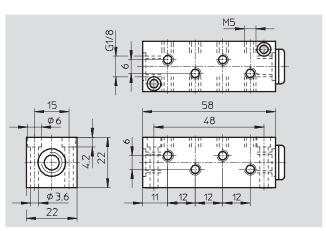

### Distribution manifold FR-12

No. of supply lines: 2, including one sealed with a blanking plug No. of outlets: 12

Operating pressure: 0 ... 16 bar

Material: Anodised aluminium

| Dimensions and ordering data |        |        |          |          |     |  |  |  |  |  |
|------------------------------|--------|--------|----------|----------|-----|--|--|--|--|--|
| Connection                   |        | Weight | Part No. | Туре     | PU* |  |  |  |  |  |
| Supply line                  | Outlet | [g]    |          |          |     |  |  |  |  |  |
| G <sup>1</sup> /8            | M5     | 40     | 4 525    | FR-12-M5 | 1   |  |  |  |  |  |

Packaging unit quantity