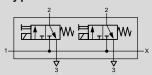

### Single Solenoid Valve

Spring Return and Manual Override Two 3-way, 2 position solenoid valves on common manifold:

Type BMCH-2-3-1/8

Three 3-way, 2 position solenoid valves on common manifold: