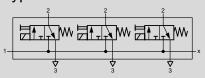

#### Type BMCH-3-3-1/8

When the solenoid is energized, the valve shifts and remains shifted until the solenoid is deenergized.