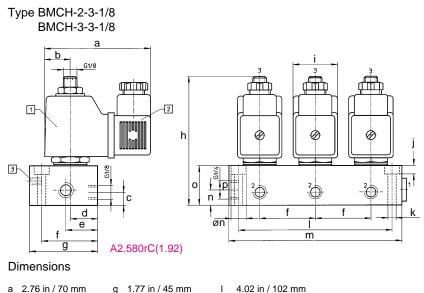

## **Solenoid Actuated Valves**

Dimensions

| u | 2.70 117 70 1111 | 9 |                   |   | 1.02 117 102 11111 |                                       |
|---|------------------|---|-------------------|---|--------------------|---------------------------------------|
| b | 0.67 in / 17 mm  | h | 3.35 in / 85 mm   | m | 4.53 in / 115 mm   | <ol> <li>Solenoid coil can</li> </ol> |
| с | 0.33 in / 8.5 mm | i | 1.16 in / 29.5 mm | n | 0.39 in / 10 mm    | be rotated                            |
| d | 0.71 in / 18 mm  | j | 0.22 in / 5.7 mm  | 0 | 1.02 in / 26 mm    | Plug can be                           |
| е | 0.83 in / 21 mm  | k | 0.22 in / 5.5 mm  | р | 0.04 in / 1 mm     | turned 90°                            |
| f | 1.46 in / 37 mm  |   |                   |   |                    | 3 Manual override                     |
|   |                  |   |                   |   |                    |                                       |