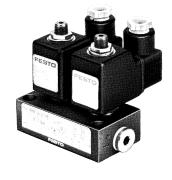

### Single Solenoid Valve

Spring Return and Manual Override Two 3-way, 2 position solenoid valves on common manifold:

Type BMCH-2-3-1/8

Three 3-way, 2 position solenoid valves on common manifold:

#### Type BMCH-3-3-1/8

When the solenoid is energized, the valve shifts and remains shifted until the solenoid is deenergized.