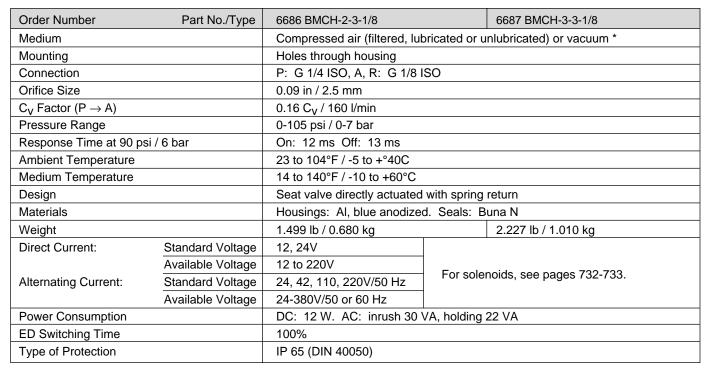

### **Solenoid Actuated Valves**

3/2 - 3 Way, 2 Position Valves, G 1/8

### Single Solenoid Valve

Spring Return and Manual Override Two 3-way, 2 position solenoid valves on common manifold:

Type BMCH-2-3-1/8

Three 3-way, 2 position solenoid valves on common manifold:

#### Type BMCH-3-3-1/8

When the solenoid is energized, the valve shifts and remains shifted until the solenoid is deenergized.

#### Accessories:

Solenoids, see pages 732-733. Sockets, Types MSSD-C, KMC-..., see pages 734-735. LED inserts, Types MC-..., MCL-..., see pages 738-739. Connecting Plugs:

Order No. 2018 BX-1/8

1 (P) = Supply (or Vacuum) 2 (A) = Outlet 3 (R) = Exhaust