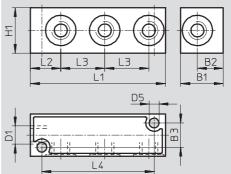

#### Dimensions and ordering data

| Dimensions and | oructing uata |    |      |    |     |    |     |      |    |    |        |          |                     |     |
|----------------|---------------|----|------|----|-----|----|-----|------|----|----|--------|----------|---------------------|-----|
| Connection D1  |               | B1 | B2   | B3 | D5  | H1 | L1  | L2   | L3 | L4 | Weight | Part No. | Туре                | PU* |
| Supply line    | Outlet        |    |      |    |     |    |     |      |    |    | [g]    |          |                     |     |
| Gx             | Gx            | 20 | 11.6 | 13 | 4.4 | 17 | 56  | 13.5 | 17 | 46 | 25     | 6 701    | FR-4- <b>×</b> -B   | 1   |
| G1⁄4           | G1⁄4          | 28 | 17   | 16 | 6.4 | 30 | 89  | 20   | 29 | 74 | 60     | 7 849    | FR-4- <b>1⁄4</b> -C | 1   |
| Gy             | Gy            | 32 | 19   | 20 | 6.4 | 26 | 85  | 20   | 26 | 72 | 75     | 6 703    | FR-4- <b>y</b> -B   | 1   |
| G1⁄2           | G1⁄2          | 38 | 22   | 25 | 6.4 | 32 | 105 | 25   | 32 | 90 | 120    | 6 704    | FR-4- <b>½-</b> B   | 1   |

#### Distribution manifold FR-8

No. of supply lines: 2, including one sealed with a blanking plug No. of outlets: 8

Operating pressure: 0 ... 16 bar

Material: Die-cast aluminium

L4

| Dimensions and o | Dimensions and ordering data |    |    |    |     |    |      |     |     |      |    |     |        |          |                  |     |
|------------------|------------------------------|----|----|----|-----|----|------|-----|-----|------|----|-----|--------|----------|------------------|-----|
| Connection D1    | Connection D2                | B1 | B2 | D5 | D6  | H1 | H2   | H3  | L1  | L2   | L3 | L4  | Weight | Part No. | Туре             | PU* |
| Supply line      | Outlet                       |    |    | Ø  | Ø   |    |      |     |     |      |    |     | [g]    |          |                  |     |
| Gy               | Gx                           | 40 | 26 | 11 | 6.6 | 30 | 15   | 6.8 | 114 | 22.5 | 23 | 100 | 135    | 2 077    | FR-8- <b>x</b>   | 1   |
| G1⁄2             | G1⁄4                         | 50 | 34 | 11 | 6.6 | 35 | 17.5 | 6.8 | 144 | 24   | 32 | 128 | 230    | 2 078    | FR-8- <b>1⁄4</b> | 1   |
| G3⁄4             | G1/2                         | 60 | 40 | 15 | 6.6 | 45 | 22.5 | 9   | 170 | 31   | 36 | 150 | 1000   | 6 4 1 1  | FR-8-1/2         | 1   |