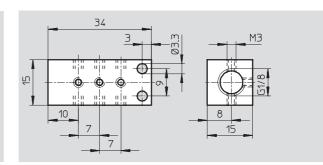

Operating pressure: 0 ... 16 bar

Material: Anodised aluminium

| Dimensions and o | rdering data |        |          |           |     |
|------------------|--------------|--------|----------|-----------|-----|
| Connection       |              | Weight | Part No. | Туре      | PU* |
| Supply line      | Outlet       | [g]    |          |           |     |
| G×               | M3           | 15     | 30 981   | FR-9-M3-B | 1   |

Packaging unit quantity

\*