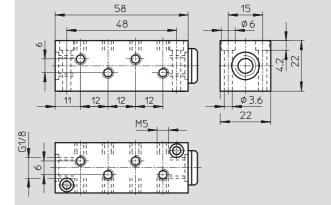

### Distribution manifold FR-12

No. of supply lines: 2, including one sealed with a blanking plug No. of outlets: 12

Operating pressure: 0 ... 16 bar

Material: Anodised aluminium

| Dimensions and | Dimensions and ordering data |        |          |          |     |  |  |  |  |  |  |
|----------------|------------------------------|--------|----------|----------|-----|--|--|--|--|--|--|
| Connection     |                              | Weight | Part No. | Туре     | PU* |  |  |  |  |  |  |
| Supply line    | Outlet                       | [g]    |          |          |     |  |  |  |  |  |  |
| G×             | M5                           | 40     | 4 525    | FR-12-M5 | 1   |  |  |  |  |  |  |

Packaging unit quantity