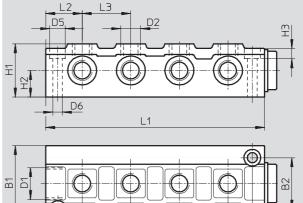

#### Dimensions and ordering data

| Dimensions and | oructing uata |    |      |    |     |    |     |      |    |    |        |          |                     |     |
|----------------|---------------|----|------|----|-----|----|-----|------|----|----|--------|----------|---------------------|-----|
| Connection D1  |               | B1 | B2   | B3 | D5  | H1 | L1  | L2   | L3 | L4 | Weight | Part No. | Туре                | PU* |
| Supply line    | Outlet        |    |      |    |     |    |     |      |    |    | [g]    |          |                     |     |
| Gx             | Gx            | 20 | 11.6 | 13 | 4.4 | 17 | 56  | 13.5 | 17 | 46 | 25     | 6 701    | FR-4- <b>×</b> -B   | 1   |
| G1⁄4           | G1⁄4          | 28 | 17   | 16 | 6.4 | 30 | 89  | 20   | 29 | 74 | 60     | 7 849    | FR-4- <b>1⁄4</b> -C | 1   |
| Gy             | Gy            | 32 | 19   | 20 | 6.4 | 26 | 85  | 20   | 26 | 72 | 75     | 6 703    | FR-4- <b>y</b> -B   | 1   |
| G1⁄2           | G1⁄2          | 38 | 22   | 25 | 6.4 | 32 | 105 | 25   | 32 | 90 | 120    | 6 704    | FR-4- <b>½-</b> B   | 1   |

#### Distribution manifold FR-8

No. of supply lines: 2, including one sealed with a blanking plug No. of outlets: 8

Operating pressure: 0 ... 16 bar

Material: Die-cast aluminium

L4

| Dimensions and o | Dimensions and ordering data |    |    |    |     |    |      |     |     |      |    |     |        |          |                  |     |
|------------------|------------------------------|----|----|----|-----|----|------|-----|-----|------|----|-----|--------|----------|------------------|-----|
| Connection D1    | Connection D2                | B1 | B2 | D5 | D6  | H1 | H2   | H3  | L1  | L2   | L3 | L4  | Weight | Part No. | Туре             | PU* |
| Supply line      | Outlet                       |    |    | Ø  | Ø   |    |      |     |     |      |    |     | [g]    |          |                  |     |
| Gy               | Gx                           | 40 | 26 | 11 | 6.6 | 30 | 15   | 6.8 | 114 | 22.5 | 23 | 100 | 135    | 2 077    | FR-8- <b>x</b>   | 1   |
| G1⁄2             | G1⁄4                         | 50 | 34 | 11 | 6.6 | 35 | 17.5 | 6.8 | 144 | 24   | 32 | 128 | 230    | 2 078    | FR-8- <b>1⁄4</b> | 1   |
| G3⁄4             | G1/2                         | 60 | 40 | 15 | 6.6 | 45 | 22.5 | 9   | 170 | 31   | 36 | 150 | 1000   | 6 4 1 1  | FR-8-1/2         | 1   |