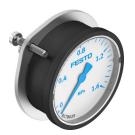

## Flanged pressure gauge PAGN-P-50-1.6M-G14-CPA Part number: 8178629

**FESTO** 

## **Data sheet**

| Feature                                  | Value                                       |
|------------------------------------------|---------------------------------------------|
| Display range                            | 0 MPa1.6 MPa                                |
| Conforms to standard                     | EN 837-1                                    |
| Pressure gauge nominal size              | 50                                          |
| Structural design                        | Bourdon tube pressure gauge                 |
| Type of mounting                         | Front panel mounting                        |
| Operating medium                         | Inert gas<br>Neutral liquids                |
| Information on operating and pilot media | No acetylene<br>No oxygen                   |
| Operating pressure                       | 0 MPa1.6 MPa<br>0 bar16 bar<br>0 psi232 psi |
| Intermittent load factor                 | 0.66                                        |
| Measurement accuracy class               | 2.5                                         |
| Degree of protection                     | IP43                                        |
| Storage temperature                      | -40 °C70 °C                                 |
| Temperature of medium                    | -20 °C60 °C                                 |
| Ambient temperature                      | -20 °C60 °C                                 |
| LABS (PWIS) conformity                   | VDMA24364-B1/B2-L                           |
| Note on materials                        | RoHS-compliant                              |
| Connection position                      | Centered on rear side                       |
| Pneumatic connection                     | G1/4                                        |
| Materials in contact with the media      | Brass                                       |
| Material of screwed plug                 | Brass                                       |
| Housing material                         | ABS                                         |
| Inspection window material               | SAN                                         |
| Fastening ring material                  | Steel                                       |
| Material of screws                       | Steel                                       |
| Housing colour                           | Black                                       |
| Product weight                           | 100 g                                       |
| Scale                                    | Single scale                                |