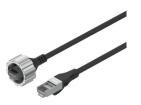

## Connecting cable NEBC-R3G8M22-P-5-N-S-R3G8

Part number: 8155228

## **Data sheet**

| Feature                                        | Value                                                                                               |
|------------------------------------------------|-----------------------------------------------------------------------------------------------------|
| Conforms to standard                           | IEC 60603-7-3                                                                                       |
| Certification                                  | RCM compliance mark<br>c UL us - Listed (OL)                                                        |
| Certificate issuing authority                  | UL E239998                                                                                          |
| Cable designation                              | Without label holder                                                                                |
| Product weight                                 | 440 g                                                                                               |
| Electrical connection 1, function              | Field device end                                                                                    |
| Electrical connection 1, design                | Rectangular                                                                                         |
| Electrical connection 1, connection type       | Plug                                                                                                |
| Electrical connection 1, cable outlet          | Straight                                                                                            |
| Electrical connection 1, connection technology | RJ45                                                                                                |
| Electrical connection 1, number of pins/wires  | 8                                                                                                   |
| Electrical connection 1, occupied pins/wires   | 8                                                                                                   |
| Electrical connection 1, type of mounting      | Screw-type lock                                                                                     |
| Electrical connection 2, function              | Control side                                                                                        |
| Electrical connection 2, design                | Rectangular                                                                                         |
| Electrical connection 2, connection type       | Plug                                                                                                |
| Electrical connection 2, cable outlet          | Straight                                                                                            |
| Electrical connection 2, connection technology | RJ45                                                                                                |
| Electrical connection 2, number of pins/wires  | 8                                                                                                   |
| Electrical connection 2, occupied pins/wires   | 8                                                                                                   |
| Electrical connection 2, type of mounting      | Snap-locking                                                                                        |
| DC operating voltage range                     | 0 V60 V                                                                                             |
| Current rating at 40° C                        | 1 A                                                                                                 |
| Shield                                         | yes                                                                                                 |
| Transmission characteristics                   | In accordance with category 5, EN 50173, class D<br>According to category 5, ISO/IEC 11801, class D |
| Cable length                                   | 5 m                                                                                                 |
| Cable characteristic                           | for static applications                                                                             |
| Bending radius, fixed cable installation       | 30 mm                                                                                               |
| Cable diameter                                 | 5.5 mm                                                                                              |
| Cable diameter tolerance                       | ± 0.2 mm                                                                                            |