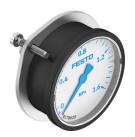

## Flanged pressure gauge PAGN-P-50-1.6M-G14-CPA Part number: 8178629

**FESTO** 

## **Data sheet**

| Feature                             | Value                                       |
|-------------------------------------|---------------------------------------------|
| Indicating range                    | 0 MPa1.6 MPa                                |
| Conforms to standard                | EN 837-1                                    |
| Nominal size of pressure gauge      | 50                                          |
| Design                              | Bourdon tube pressure gauge                 |
| Type of mounting                    | Front panel mounting                        |
| Operating medium                    | Inert gases<br>Neutral fluids               |
| Note on operating and pilot medium  | No acetylene<br>No oxygen                   |
| Operating pressure                  | 0 MPa1.6 MPa<br>0 bar16 bar<br>0 psi232 psi |
| Alternating load factor             | 0.66                                        |
| Measurement accuracy class          | 2.5                                         |
| Degree of protection                | IP43                                        |
| Storage temperature                 | -40 °C70 °C                                 |
| Media temperature                   | -20 °C60 °C                                 |
| Ambient temperature                 | -20 °C60 °C                                 |
| LABS (PWIS) conformity              | VDMA24364-B1/B2-L                           |
| Note on materials                   | RoHS-compliant                              |
| Position of connection              | Centred, rear side                          |
| Pneumatic connection                | G1/4                                        |
| Material in contact with the medium | Brass                                       |
| Material screwed plug               | Brass                                       |
| Material housing                    | ABS                                         |
| Material screen                     | SAN                                         |
| Material mounting ring              | Steel                                       |
| Material screws                     | Steel                                       |
| Housing colour                      | Black                                       |
| Product weight                      | 100 g                                       |
| Scale                               | Single scale                                |