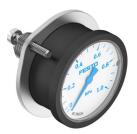

## Flanged pressure gauge PAGN-P-40-1M-G14-CPA Part number: 8178626

## **Data sheet**

| Feature                             | Value                                     |
|-------------------------------------|-------------------------------------------|
| Indicating range                    | 0 MPa1 MPa                                |
| Conforms to standard                | EN 837-1                                  |
| Nominal size of pressure gauge      | 40                                        |
| Design                              | Bourdon tube pressure gauge               |
| Type of mounting                    | Front panel mounting                      |
| Operating medium                    | Inert gases<br>Neutral fluids             |
| Note on operating and pilot medium  | No acetylene<br>No oxygen                 |
| Operating pressure                  | 0 MPa1 MPa<br>0 bar10 bar<br>0 psi145 psi |
| Alternating load factor             | 0.66                                      |
| Measurement accuracy class          | 2.5                                       |
| Degree of protection                | IP43                                      |
| Storage temperature                 | -40 °C70 °C                               |
| Media temperature                   | -20 °C60 °C                               |
| Ambient temperature                 | -20 °C60 °C                               |
| LABS (PWIS) conformity              | VDMA24364-B1/B2-L                         |
| Note on materials                   | RoHS-compliant                            |
| Position of connection              | Centred, rear side                        |
| Pneumatic connection                | G1/4                                      |
| Material in contact with the medium | Brass                                     |
| Material screwed plug               | Brass                                     |
| Material housing                    | ABS                                       |
| Material screen                     | SAN                                       |
| Material mounting ring              | Steel                                     |
| Material screws                     | Steel                                     |
| Housing colour                      | Black                                     |
| Product weight                      | 80 g                                      |
| Scale                               | Single scale                              |