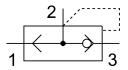

## Quick exhaust valve SE-1/4-B Part number: 9686

## **Data sheet**

| Feature                                            | Value                                                              |
|----------------------------------------------------|--------------------------------------------------------------------|
| Valve function                                     | Quick exhaust                                                      |
| Pneumatic connection 1                             | G1/4                                                               |
| Pneumatic connection 2                             | G1/4                                                               |
| Type of mounting                                   | Screw-in                                                           |
| Standard nominal flow rate exhaust air 6->5 bar    | 1200 l/min                                                         |
| Standard nominal flow rate pressurization 6->5 bar | 960 l/min                                                          |
| Operating pressure                                 | 0.5 bar10 bar                                                      |
| Ambient temperature                                | -20 °C75 °C                                                        |
| Housing material                                   | Die-cast zinc                                                      |
| Operating medium                                   | Compressed air as per ISO 8573-1:2010 [7:-:-]                      |
| Nominal width                                      | 7 mm                                                               |
| Mounting position                                  | Any                                                                |
| Information on operating and pilot media           | Operation with oil lubrication possible (required for further use) |
| LABS (PWIS) conformity                             | VDMA24364-B1/B2-L                                                  |
| Temperature of medium                              | -20 °C75 °C                                                        |
| Product weight                                     | 100 g                                                              |
| Pneumatic connection 3                             | G1/4                                                               |
| Seals material                                     | NBR                                                                |