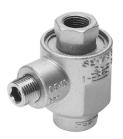

## Quick exhaust valve SE-1/4-B Part number: 9686







## **Data sheet**

| Feature                                            | Value                                                              |
|----------------------------------------------------|--------------------------------------------------------------------|
| Valve function                                     | Quick exhaust                                                      |
| Pneumatic connection 1                             | G1/4                                                               |
| Pneumatic connection 2                             | G1/4                                                               |
| Type of mounting                                   | Screw-in                                                           |
| Standard nominal flow rate exha