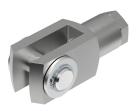

Part number: 9583

## **Data sheet**

| Feature                                            | Value                                                                                                                                           |
|----------------------------------------------------|-------------------------------------------------------------------------------------------------------------------------------------------------|
| Size                                               | M48x2                                                                                                                                           |
| Conforms to standard                               | ISO 8140                                                                                                                                        |
| Threaded connection                                | Internal thread M48x2                                                                                                                           |
| Corrosion resistance class (CRC)                   | 1 - Low corrosion stress                                                                                                                        |
| LABS (PWIS) conformity                             | VDMA24364-B2-L                                                                                                                                  |
| Suitability for the production of Li-ion batteries | Metals with more than 1% copper by mass are excluded from use.<br>Exception are printed circuit boards, cables, electrical connectors and coils |
| Ambient temperature                                | -40 °C150 °C                                                                                                                                    |
| Product weight                                     | 10029 g                                                                                                                                         |
| Note on materials                                  | RoHS-compliant                                                                                                                                  |
| Bolt material                                      | Steel<br>Galvanized                                                                                                                             |
| Clevis material                                    | Steel<br>Galvanized                                                                                                                             |
| Nut material                                       | Steel<br>Galvanized                                                                                                                             |