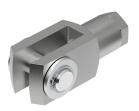

Part number: 9581

## **Data sheet**

| Feature                                            | Value                                                                                                                                           |
|----------------------------------------------------|-------------------------------------------------------------------------------------------------------------------------------------------------|
| Size                                               | M36x2                                                                                                                                           |
| Conforms to standard                               | ISO 8140                                                                                                                                        |
| Threaded connection                                | Internal thread M36x2                                                                                                                           |
| Corrosion resistance class (CRC)                   | 1 - Low corrosion stress                                                                                                                        |
| LABS (PWIS) conformity                             | VDMA24364-B2-L                                                                                                                                  |
| Suitability for the production of Li-ion batteries | Metals with more than 1% copper by mass are excluded from use.<br>Exception are printed circuit boards, cables, electrical connectors and coils |
| Ambient temperature                                | -40 °C150 °C                                                                                                                                    |
| Product weight                                     | 4320 g                                                                                                                                          |
| Note on materials                                  | RoHS-compliant                                                                                                                                  |
| Bolt material                                      | Steel<br>Galvanized                                                                                                                             |
| Clevis material                                    | Steel<br>Galvanized                                                                                                                             |
| Nut material                                       | Steel<br>Galvanized                                                                                                                             |