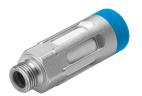

## Flow control/muffler GRU-1/2-B Part number: 9519

## **Data sheet**

| Feature                                         | Value                                         |
|-------------------------------------------------|-----------------------------------------------|
| Valve function                                  | Sound pressure flow control function          |
| Selection of additional function                | with muffler                                  |
| Pneumatic connection 1                          | G1/2                                          |
| Adjusting element                               | Slotted screw                                 |
| Type of mounting                                | Screw-in                                      |
| Standard flow rate 6->0 bar                     | 0 l/min4000 l/min                             |
| Ambient temperature                             | -10 °C70 °C                                   |
| Housing material                                | Aluminum                                      |
| Mounting position                               | Any                                           |
| Operating pressure for entire temperature range | 0 bar10 bar                                   |
| Operating medium                                | Compressed air as per ISO 8573-1:2010 [7:-:-] |
| Information on operating and pilot media        | Operation with oil lubrication possible       |
| LABS (PWIS) conformity                          | VDMA24364-B1/B2-L                             |
| Temperature of medium                           | -10 °C70 °C                                   |
| Product weight                                  | 100 g                                         |
| Cushioning insert material                      | PE                                            |
| Material of screwed plug                        | Die-cast aluminum                             |
| Note on materials                               | RoHS-compliant                                |
| Material of adjusting screw                     | PA PA                                         |