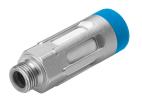

## Flow control/muffler GRU-1/8-B Part number: 9516

## **Data sheet**

| Feature                                         | Value                                         |
|-------------------------------------------------|-----------------------------------------------|
| Valve function                                  | Sound pressure flow control function          |
| Selection of additional function                | with muffler                                  |
| Pneumatic connection 1                          | G1/8                                          |
| Adjusting element                               | Slotted screw                                 |
| Type of mounting                                | Screw-in                                      |
| Standard flow rate 6->0 bar                     | 0 l/min1000 l/min                             |
| Ambient temperature                             | -10 °C70 °C                                   |
| Housing material                                | Aluminum                                      |
| Mounting position                               | Any                                           |
| Operating pressure for entire temperature range | 0 bar10 bar                                   |
| Operating medium                                | Compressed air as per ISO 8573-1:2010 [7:-:-] |
| Information on operating and pilot media        | Operation with oil lubrication possible       |
| LABS (PWIS) conformity                          | VDMA24364-B1/B2-L                             |
| Temperature of medium                           | -10 °C70 °C                                   |
| Product weight                                  | 10 g                                          |
| Cushioning insert material                      | PE                                            |
| Material of screwed plug                        | Die-cast aluminum                             |
| Note on materials                               | RoHS-compliant                                |
| Material of adjusting screw                     | PA                                            |