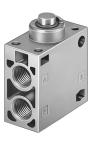

## Stem actuated valve VO-3-1/4-B Part number: 9157

## **Data sheet**

| Feature                             | Value                                                     |
|-------------------------------------|-----------------------------------------------------------|
| Valve function                      | 3/2, open, monostable                                     |
| Actuation type                      | Mechanical                                                |
| Standard nominal flow rate          | 600 l/min                                                 |
| Pneumatic working port              | G1/4                                                      |
| Operating pressure                  | -0.95 bar10 bar                                           |
| Structural design                   | Plate seat                                                |
| Nominal width                       | 7 mm                                                      |
| Type of control                     | Direct                                                    |
| Explosion prevention and protection | Zone 1 (ATEX) Zone 2 (ATEX) Zone 21 (ATEX) Zone 22 (ATEX) |
| LABS (PWIS) conformity              | VDMA24364-B1/B2-L                                         |
| Ambient temperature                 | -10 °C60 °C                                               |
| Actuating force                     | 128 N                                                     |
| Product weight                      | 130 g                                                     |
| Type of mounting                    | With through-hole                                         |
| Pneumatic connection 1              | G1/4                                                      |
| Pneumatic connection 2              | G1/4                                                      |
| Pneumatic connection 3              | G1/4                                                      |
| Seals material                      | NBR                                                       |
| Housing material                    | Die-cast aluminum                                         |