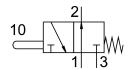

## Stem actuated valve VO-3-1/4-B Part number: 9157

## **Data sheet**

| Feature                             | Value                                                     |
|-------------------------------------|-----------------------------------------------------------|
| Valve function                      | 3/2, open, monostable                                     |
| Actuation type                      | Mechanical                                                |
| Standard nominal flow rate          | 600 l/min                                                 |
| Pneumatic working port              | G1/4                                                      |
| Operating pressure                  | -0.95 bar10 bar                                           |
| Structural design                   | Plate seat                                                |
| Nominal width                       | 7 mm                                                      |
| Type of control                     | Direct                                                    |
| Explosion prevention and protection | Zone 1 (ATEX) Zone 2 (ATEX) Zone 21 (ATEX) Zone 22 (ATEX) |
| LABS (PWIS) conformity              | VDMA24364-B1/B2-L                                         |
| Ambient temperature                 | -10 °C60 °C                                               |
| Actuating force                     | 128 N                                                     |
| Product weight                      | 130 g                                                     |
| Type of mounting                    | With through-hole                                         |
| Pneumatic connection 1              | G1/4                                                      |
| Pneumatic connection 2              | G1/4                                                      |
| Pneumatic connection 3              | G1/4                                                      |
| Seals material                      | NBR                                                       |
| Housing material                    | Die-cast aluminum                                         |