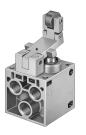

## **Toggle lever valve with idle return L-5-1/4-B** Part number: 8993

## **Data sheet**

| Feature                    | Value             |
|----------------------------|-------------------|
| Valve function             | 5/2, monostable   |
| Actuation type             | Mechanical        |
| Standard nominal flow rate | 550 l/min         |
| Pneumatic working port     | G1/4              |
| Operating pressure         | -0.95 bar10 bar   |
| Structural design          | Plate seat        |
| Nominal width              | 7 mm              |
| Type of control            | Direct            |
| LABS (PWIS) conformity     | VDMA24364-B1/B2-L |
| Ambient temperature        | -10 °C60 °C       |
| Actuating force            | 71.5 N            |
| Product weight             | 360 g             |
| Type of mounting           | With through-hole |
| Pneumatic connection 1     | G1/4              |
| Pneumatic connection 2     | G1/4              |
| Pneumatic connection 3     | G1/4              |
| Pneumatic connection 4     | G1/4              |
| Pneumatic connection 5     | G1/4              |
| Seals material             | NBR               |
| Housing material           | Die-cast aluminum |