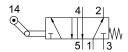

## **Toggle lever valve with idle return L-5-1/4-B** Part number: 8993

## **Data sheet**

| Feature                    | Value             |
|----------------------------|-------------------|
| Valve function             | 5/2, monostable   |
| Actuation type             | Mechanical        |
| Standard nominal flow rate | 550 l/min         |
| Pneumatic working port     | G1/4              |
| Operating pressure         | -0.95 bar10 bar   |
| Structural design          | Plate seat        |
| Nominal width              | 7 mm              |
| Type of control            | Direct            |
| LABS (PWIS) conformity     | VDMA24364-B1/B2-L |
| Ambient temperature        | -10 °C60 °C       |
| Actuating force            | 71.5 N            |
| Product weight             | 360 g             |
| Type of mounting           | With through-hole |
| Pneumatic connection 1     | G1/4              |
| Pneumatic connection 2     | G1/4              |
| Pneumatic connection 3     | G1/4              |
| Pneumatic connection 4     | G1/4              |
| Pneumatic connection 5     | G1/4              |
| Seals material             | NBR               |
| Housing material           | Die-cast aluminum |