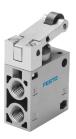

## Roller lever valve RO-3-1/4-B Part number: 8991







## **Data sheet**

| Feature                             | Value                                                     |
|-------------------------------------|-----------------------------------------------------------|
| Valve function                      | 3/2, open, monostable                                     |
| Actuation type                      | Mechanical                                                |
| Standard nominal flow rate          | 600 l/min                                                 |
| Pneumatic working port              | G1/4                                                      |
| Operating pressure                  | -0.95 bar10 bar                                           |
| Structural design                   | Plate seat