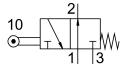

## **Data sheet**

| Feature                             | Value                                                     |
|-------------------------------------|-----------------------------------------------------------|
| Valve function                      | 3/2, open, monostable                                     |
| Actuation type                      | Mechanical                                                |
| Standard nominal flow rate          | 600 l/min                                                 |
| Pneumatic working port              | G1/4                                                      |
| Operating pressure                  | -0.95 bar10 bar                                           |
| Structural design                   | Plate seat                                                |
| Nominal width                       | 7 mm                                                      |
| Type of control                     | Direct                                                    |
| Explosion prevention and protection | Zone 1 (ATEX) Zone 2 (ATEX) Zone 21 (ATEX) Zone 22 (ATEX) |
| LABS (PWIS) conformity              | VDMA24364-B1/B2-L                                         |
| Ambient temperature                 | -10 °C60 °C                                               |
| Actuating force                     | 48 N                                                      |
| Product weight                      | 230 g                                                     |
| Type of mounting                    | With through-hole                                         |
| Pneumatic connection 1              | G1/4                                                      |
| Pneumatic connection 2              | G1/4                                                      |
| Pneumatic connection 3              | G1/4                                                      |
| Seals material                      | NBR                                                       |
| Housing material                    | Die-cast aluminum                                         |