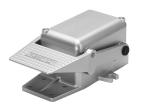

## Foot valve with detent FP-3-1/4-B Part number: 8986







## **Data sheet**

| Feature                    | Value                                         |
|----------------------------|-----------------------------------------------|
| Valve function             | 3/2, bistable                                 |
| Actuation type             | Manual                                        |
| Standard nominal flow rate | 600 l/min                                     |
| Pneumatic working port     | G1/4                                          |
| Operating pressure         | -0.95 bar10 bar                               |
| Structural design          | Plate seat                                    |
| Reset method               | Mechanical spring                             |
| Nominal width              | 7 mm