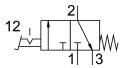

## **Data sheet**

| Feature                    | Value                                         |
|----------------------------|-----------------------------------------------|
| Valve function             | 3/2, bistable                                 |
| Actuation type             | Manual                                        |
| Standard nominal flow rate | 600 l/min                                     |
| Pneumatic working port     | G1/4                                          |
| Operating pressure         | -0.95 bar10 bar                               |
| Structural design          | Plate seat                                    |
| Reset method               | Mechanical spring                             |
| Nominal width              | 7 mm                                          |
| Mounting position          | Any                                           |
| Type of control            | Direct                                        |
| Flow direction             | Non-reversible                                |
| Operating medium           | Compressed air as per ISO 8573-1:2010 [7:4:4] |
| LABS (PWIS) conformity     | VDMA24364-B1/B2-L                             |
| Ambient temperature        | -10 °C60 °C                                   |
| Actuating force            | 58.5 N                                        |
| Product weight             | 1760 g                                        |
| Type of mounting           | With through-hole                             |
| Pneumatic connection 1     | G1/4                                          |
| Pneumatic connection 2     | G <sup>1</sup> / <sub>4</sub>                 |
| Pneumatic connection 3     | G1/4                                          |
| Seals material             | NBR                                           |
| Housing material           | Die-cast aluminum                             |