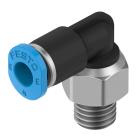

## **Data sheet**

| Feature                                            | Value                                                                                                                                                                                                                  |
|----------------------------------------------------|------------------------------------------------------------------------------------------------------------------------------------------------------------------------------------------------------------------------|
| Size                                               | Mini                                                                                                                                                                                                                   |
| Nominal width                                      | 2.3 mm                                                                                                                                                                                                                 |
| Type of seal on screwed plug                       | Sealing ring                                                                                                                                                                                                           |
| Mounting position                                  | Any                                                                                                                                                                                                                    |
| Design                                             | L-shape                                                                                                                                                                                                                |
| Pack size                                          | 10                                                                                                                                                                                                                     |
| Structural design                                  | Push-pull principle                                                                                                                                                                                                    |
| Variants                                           | Metals with copper, zinc or nickel as main constituent are excluded from use. Exceptions are nickel in steel, chemically nickel-plated surfaces, printed circuit boards, cables, electrical plug connectors and coils. |
| Operating pressure for entire temperature range    | -0.095 MPa0.8 MPa<br>-0.95 bar8 bar<br>-13.775 psi116 psi                                                                                                                                                              |
| Operating medium                                   | Compressed air as per ISO 8573-1:2010 [7:4:4]                                                                                                                                                                          |
| Information on operating and pilot media           | Operation with oil lubrication possible                                                                                                                                                                                |
| Corrosion resistance class (CRC)                   | 1 - Low corrosion stress                                                                                                                                                                                               |
| LABS (PWIS) conformity                             | VDMA24364 zone III                                                                                                                                                                                                     |
| Suitability for the production of Li-ion batteries | Metals with more than 1% copper, zinc or nickel by mass are excluded from use. Exceptions are nickel in steel, chemically nickel-plated surfaces, printed circuit boards, cables, electrical plug connectors and coils |
| Cleanroom class                                    | Class 4 according to ISO 14644-1                                                                                                                                                                                       |
| Ambient temperature                                | -5 °C60 °C                                                                                                                                                                                                             |
| Nominal tightening torque                          | 2 Nm                                                                                                                                                                                                                   |
| Tolerance for nominal tightening torque            | ± 5 %                                                                                                                                                                                                                  |
| Product weight                                     | 5.19 g                                                                                                                                                                                                                 |
| Type of mounting                                   | External hexagon, AF 10                                                                                                                                                                                                |
| Pneumatic connection 1                             | External thread M7                                                                                                                                                                                                     |
| Pneumatic connection 2                             | for pneumatic tubing outside diameter 4 mm                                                                                                                                                                             |
| Releasing ring color                               | Blue                                                                                                                                                                                                                   |
| Note on materials                                  | RoHS-compliant                                                                                                                                                                                                         |
| Housing material                                   | PBT<br>High-alloy stainless steel                                                                                                                                                                                      |