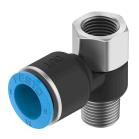

## **Data sheet**

| le .                                            | les s                                                     |
|-------------------------------------------------|-----------------------------------------------------------|
| Feature                                         | Value                                                     |
| Size                                            | Standard                                                  |
| Nominal width                                   | 5 mm                                                      |
| Type of seal on screwed plug                    | Coating                                                   |
| Mounting position                               | Any                                                       |
| Design                                          | L-shape, additional connection internal thread lengthwise |
| Pack size                                       | 10                                                        |
| Structural design                               | Push-pull principle                                       |
| Operating pressure for entire temperature range | -0.095 MPa0.8 MPa<br>-0.95 bar8 bar<br>-13.775 psi116 psi |
| Operating medium                                | Compressed air as per ISO 8573-1:2010 [7:4:4]             |
| Information on operating and pilot media        | Operation with oil lubrication possible                   |
| Corrosion resistance class (CRC)                | 1 - Low corrosion stress                                  |
| LABS (PWIS) conformity                          | VDMA24364 zone III                                        |
| Cleanroom class                                 | Class 4 according to ISO 14644-1                          |
| Ambient temperature                             | -5 °C60 °C                                                |
| Product weight                                  | 40.63 g                                                   |
| Type of mounting                                | External hexagon, AF 17                                   |
| Pneumatic connection 1                          | External thread R1/4                                      |
| Pneumatic connection 2                          | for pneumatic tubing outside diameter 12 mm               |
| Releasing ring color                            | Blue                                                      |
| Note on materials                               | RoHS-compliant                                            |
| Housing material                                | Brass, nickel-plated<br>PBT                               |
| Material of threaded seal                       | PTFE                                                      |
| Releasing ring material                         | POM                                                       |
| Material of tubing seal                         | NBR                                                       |
| Material of tube retaining claw                 | Stainless steel                                           |