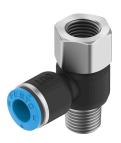

## **Data sheet**

| Feature                                         | Value                                                     |
|-------------------------------------------------|-----------------------------------------------------------|
| Size                                            | Standard                                                  |
| Nominal width                                   | 4 mm                                                      |
| Type of seal on screwed plug                    | Coating                                                   |
| Mounting position                               | Any                                                       |
| Design                                          | L-shape, additional connection internal thread lengthwise |
| Pack size                                       | 10                                                        |
| Structural design                               | Push-pull principle                                       |
| Operating pressure for entire temperature range | -0.095 MPa0.8 MPa<br>-0.95 bar8 bar<br>-13.775 psi116 psi |
| Operating medium                                | Compressed air as per ISO 8573-1:2010 [7:4:4]             |
| Information on operating and pilot media        | Operation with oil lubrication possible                   |
| Corrosion resistance class (CRC)                | 1 - Low corrosion stress                                  |
| LABS (PWIS) conformity                          | VDMA24364 zone III                                        |
| Cleanroom class                                 | Class 4 according to ISO 14644-1                          |
| Ambient temperature                             | -5 °C60 °C                                                |
| Product weight                                  | 19.39 g                                                   |
| Type of mounting                                | External hexagon, AF 14                                   |
| Pneumatic connection 1                          | External thread R1/8                                      |
| Pneumatic connection 2                          | for pneumatic tubing outside diameter 6 mm                |
| Releasing ring color                            | Blue                                                      |
| Note on materials                               | RoHS-compliant                                            |
| Housing material                                | Brass, nickel-plated<br>PBT                               |
| Material of threaded seal                       | PTFE                                                      |
| Releasing ring material                         | РОМ                                                       |
| Material of tubing seal                         | NBR                                                       |
| Material of tube retaining claw                 | Stainless steel                                           |