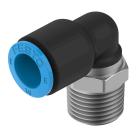

## **Data sheet**

| Feature                                         | Value                                                     |
|-------------------------------------------------|-----------------------------------------------------------|
| Size                                            | Standard                                                  |
| Nominal width                                   | 9.3 mm                                                    |
| Type of seal on screwed plug                    | Coating                                                   |
| Mounting position                               | Any                                                       |
| Design                                          | L-shape                                                   |
| Pack size                                       | 5                                                         |
| Structural design                               | Push-pull principle                                       |
| Operating pressure for entire temperature range | -0.095 MPa0.8 MPa<br>-0.95 bar8 bar<br>-13.775 psi116 psi |
| Operating medium                                | Compressed air as per ISO 8573-1:2010 [7:4:4]             |
| Information on operating and pilot media        | Operation with oil lubrication possible                   |
| Corrosion resistance class (CRC)                | 1 - Low corrosion stress                                  |
| LABS (PWIS) conformity                          | VDMA24364 zone III                                        |
| Cleanroom class                                 | Class 4 according to ISO 14644-1                          |
| Ambient temperature                             | -5 °C60 °C                                                |
| Product weight                                  | 26.05 g                                                   |
| Type of mounting                                | External hexagon, AF 17                                   |
| Pneumatic connection 1                          | External thread R3/8                                      |
| Pneumatic connection 2                          | for pneumatic tubing outside diameter 10 mm               |
| Releasing ring color                            | Blue                                                      |
| Note on materials                               | RoHS-compliant                                            |
| Housing material                                | Brass, nickel-plated<br>PBT                               |
| Material of threaded seal                       | PTFE                                                      |
| Releasing ring material                         | POM                                                       |
| Material of tubing seal                         | NBR                                                       |
| Material of tube retaining claw                 | Stainless steel                                           |