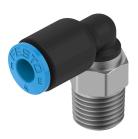

## **Data sheet**

| Feature                                         | Value                                                     |
|-------------------------------------------------|-----------------------------------------------------------|
| Size                                            | Standard                                                  |
| Nominal width                                   | 3.4 mm                                                    |
| Type of seal on screwed plug                    | Coating                                                   |
| Mounting position                               | Any                                                       |
| Design                                          | L-shape                                                   |
| Pack size                                       | 10                                                        |
| Structural design                               | Push-pull principle                                       |
| Operating pressure for entire temperature range | -0.095 MPa0.8 MPa<br>-0.95 bar8 bar<br>-13.775 psi116 psi |
| Operating medium                                | Compressed air as per ISO 8573-1:2010 [7:4:4]             |
| Information on operating and pilot media        | Operation with oil lubrication possible                   |
| Corrosion resistance class (CRC)                | 1 - Low corrosion stress                                  |
| LABS (PWIS) conformity                          | VDMA24364 zone III                                        |
| Cleanroom class                                 | Class 4 according to ISO 14644-1                          |
| Ambient temperature                             | -5 °C60 °C                                                |
| Product weight                                  | 7.9 g                                                     |
| Type of mounting                                | External hexagon, AF 10                                   |
| Pneumatic connection 1                          | External thread R1/8                                      |
| Pneumatic connection 2                          | for pneumatic tubing outside diameter 4 mm                |
| Releasing ring color                            | Blue                                                      |
| Note on materials                               | RoHS-compliant                                            |
| Housing material                                | Brass, nickel-plated<br>PBT                               |
| Material of threaded seal                       | PTFE                                                      |
| Releasing ring material                         | POM                                                       |
| Material of tubing seal                         | NBR                                                       |
| Material of tube retaining claw                 | Stainless steel                                           |