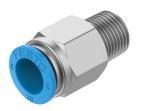

## Push-in fitting NPQE-D-R14-Q10-P10 Part number: 8112921

## **Data sheet**

| Feature                                         | Value                                                     |
|-------------------------------------------------|-----------------------------------------------------------|
| Size                                            | Standard                                                  |
| Nominal width                                   | 6 mm                                                      |
| Type of seal on screwed plug                    | Coating                                                   |
| Mounting position                               | Any                                                       |
| Design                                          | Straight design                                           |
| Pack size                                       | 10                                                        |
| Structural design                               | Push-pull principle                                       |
| Operating pressure for entire temperature range | -0.095 MPa0.8 MPa<br>-0.95 bar8 bar<br>-13.775 psi116 psi |
| Operating medium                                | Compressed air as per ISO 8573-1:2010 [7:4:4]             |
| Information on operating and pilot media        | Operation with oil lubrication possible                   |
| Corrosion resistance class (CRC)                | 1 - Low corrosion stress                                  |
| LABS (PWIS) conformity                          | VDMA24364 zone III                                        |
| Cleanroom class                                 | Class 4 according to ISO 14644-1                          |
| Ambient temperature                             | -5 °C60 °C                                                |
| Product weight                                  | 25.08 g                                                   |
| Type of mounting                                | External hexagon, AF 17<br>Internal hexagon, AF 6         |
| Pneumatic connection 1                          | External thread R1/4                                      |
| Pneumatic connection 2                          | for pneumatic tubing outside diameter 10 mm               |
| Releasing ring color                            | Blue                                                      |
| Note on materials                               | RoHS-compliant                                            |
| Housing material                                | Brass, nickel-plated                                      |
| Material of threaded seal                       | PTFE                                                      |
| Releasing ring material                         | РОМ                                                       |
| Material of tubing seal                         | NBR                                                       |
| Material of tube retaining claw                 | Stainless steel                                           |