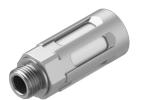

## **Data sheet**

| Feature                                         | Value                                         |
|-------------------------------------------------|-----------------------------------------------|
| Mounting position                               | Any                                           |
| Operating pressure for entire temperature range | 0 MPa1 MPa<br>0 bar10 bar<br>0 psi145 psi     |
| Flow rate with respect to atmosphere            | 1340 l/min                                    |
| Operating medium                                | Compressed air as per ISO 8573-1:2010 [7:-:-] |
| Information on operating and pilot media        | Operation with oil lubrication possible       |
| Corrosion resistance class (CRC)                | 1 - Low corrosion stress                      |
| LABS (PWIS) conformity                          | VDMA24364-B1/B2-L                             |
| Noise level                                     | 74 dB(A)                                      |
| Ambient temperature                             | -10 °C70 °C                                   |
| Product weight                                  | 8 g                                           |
| Pneumatic connection                            | G1/8                                          |
| Cushioning insert material                      | PE                                            |
| Material of screwed plug                        | Aluminum                                      |
| Note on materials                               | RoHS-compliant                                |
| Housing material                                | Aluminum                                      |