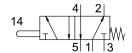

## Stem actuated valve V-5-1/4-B Part number: 6809

## **Data sheet**

| Feature                             | Value                                                     |
|-------------------------------------|-----------------------------------------------------------|
| Valve function                      | 5/2, monostable                                           |
| Actuation type                      | Mechanical                                                |
| Standard nominal flow rate          | 550 l/min                                                 |
| Pneumatic working port              | G1/4                                                      |
| Operating pressure                  | -0.95 bar10 bar                                           |
| Structural design                   | Plate seat                                                |
| Nominal width                       | 7 mm                                                      |
| Type of control                     | Direct                                                    |
| Explosion prevention and protection | Zone 1 (ATEX) Zone 2 (ATEX) Zone 21 (ATEX) Zone 22 (ATEX) |
| LABS (PWIS) conformity              | VDMA24364-B1/B2-L                                         |
| Ambient temperature                 | -10 °C60 °C                                               |
| Actuating force                     | 182 N                                                     |
| Product weight                      | 240 g                                                     |
| Type of mounting                    | With through-hole                                         |
| Pneumatic connection 1              | G1/4                                                      |
| Pneumatic connection 2              | G1/4                                                      |
| Pneumatic connection 3              | G1/4                                                      |
| Pneumatic connection 4              | G1/4                                                      |
| Pneumatic connection 5              | G1/4                                                      |
| Seals material                      | NBR                                                       |
| Housing material                    | Die-cast aluminum                                         |