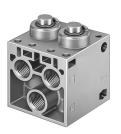

## Stem actuated valve V-5-1/4-B Part number: 6809

## **Data sheet**

| Feature                             | Value                                                     |
|-------------------------------------|-----------------------------------------------------------|
| Valve function                      | 5/2, monostable                                           |
| Actuation type                      | Mechanical                                                |
| Standard nominal flow rate          | 550 l/min                                                 |
| Pneumatic working port              | G1/4                                                      |
| Operating pressure                  | -0.95 bar10 bar                                           |
| Structural design                   | Plate seat                                                |
| Nominal width                       | 7 mm                                                      |
| Type of control                     | Direct                                                    |
| Explosion prevention and protection | Zone 1 (ATEX) Zone 2 (ATEX) Zone 21 (ATEX) Zone 22 (ATEX) |
| LABS (PWIS) conformity              | VDMA24364-B1/B2-L                                         |
| Ambient temperature                 | -10 °C60 °C                                               |
| Actuating force                     | 182 N                                                     |
| Product weight                      | 240 g                                                     |
| Type of mounting                    | With through-hole                                         |
| Pneumatic connection 1              | G1/4                                                      |
| Pneumatic connection 2              | G1/4                                                      |
| Pneumatic connection 3              | G1/4                                                      |
| Pneumatic connection 4              | G1/4                                                      |
| Pneumatic connection 5              | G1/4                                                      |
| Seals material                      | NBR                                                       |
| Housing material                    | Die-cast aluminum                                         |