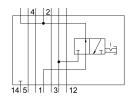

## **Vertical pressure shut-off plate VABF-S1-1-L1D1-C**Part number: 549103







## **Data sheet**

| Feature                                  | Value                                                              |
|------------------------------------------|--------------------------------------------------------------------|
| Width                                    | 42 mm                                                              |
| Based on norm                            | ISO 5599-1                                                         |
| Mounting position                        | Any                                                                |
| Pneumatic vertical stacking              | Shut-off for 1                                                     |
| Operating pressure                       | -0.09 MPa1 MPa<br>-0.9 bar10 bar