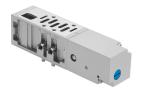

## **Vertical pressure shut-off plate VABF-S1-1-L1D1-C**Part number: 549103







## **Data sheet**

| Feature                                  | Value                                                              |
|------------------------------------------|--------------------------------------------------------------------|
| Width                                    | 42 mm                                                              |
| Based on norm                            | ISO 5599-1                                                         |
| Mounting position                        | Any                                                                |
| Pneumatic vertical stacking              | Shut-off for 1                                                     |
| Operating pressure                       | -0.09 MPa1 MPa<br>-0.9 bar10 bar