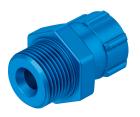

## **Data sheet**

| Feature                                  | Value                                                              |
|------------------------------------------|--------------------------------------------------------------------|
| Nominal width                            | 9 mm                                                               |
| Type of seal on screwed plug             | Sealing ring                                                       |
| Mounting position                        | Any                                                                |
| Information on operating and pilot media | Operation with oil lubrication possible (required for further use) |
| Corrosion resistance class (CRC)         | 2 - Moderate corrosion stress                                      |
| LABS (PWIS) conformity                   | VDMA24364-B1/B2-L                                                  |
| Pneumatic connection 1                   | External thread G1/2                                               |
| Pneumatic connection 2                   | for barbed fitting, inside diameter 9 mm, with nut                 |
| Housing material                         | Aluminum<br>Anodized                                               |